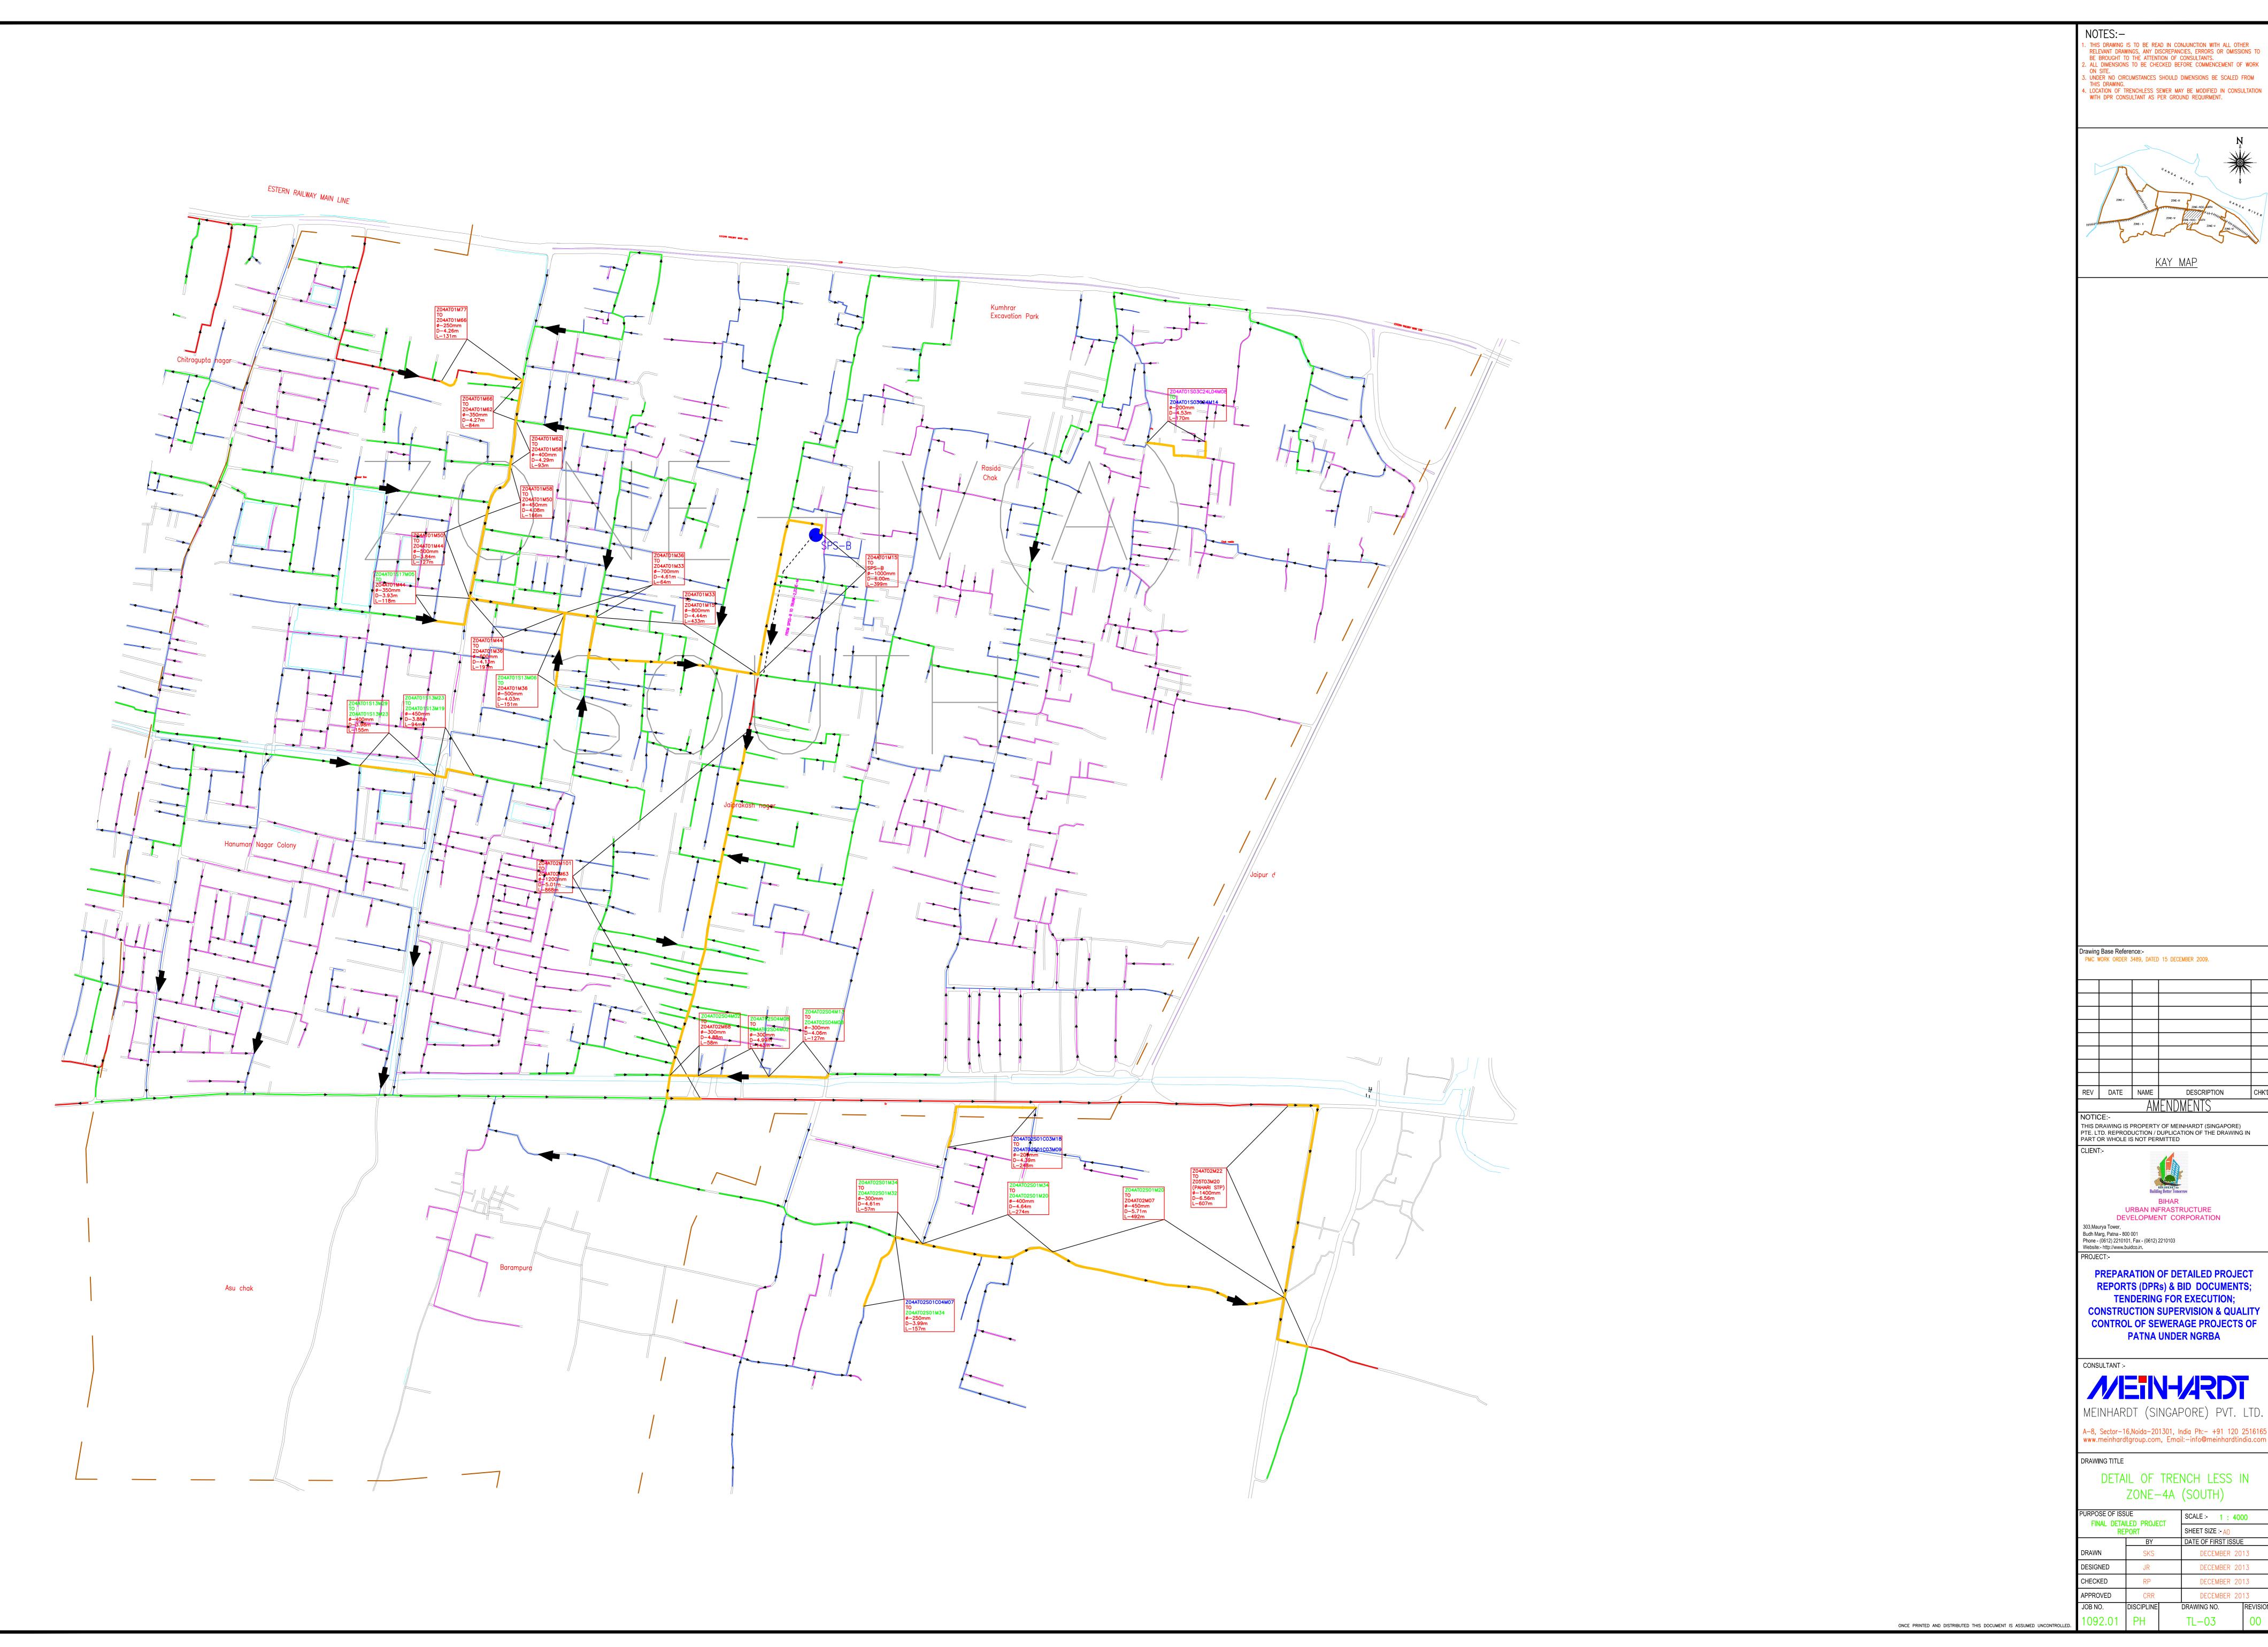

 THIS DRAWING IS TO BE READ IN CONJUNCTION WITH ALL OTHER RELEVANT DRAWINGS, ANY DISCREPANCIES, ERRORS OR OMISSIONS TO BE BROUGHT TO THE ATTENTION OF CONSULTANTS.

ALL DIMENSIONS TO BE CHECKED BEFORE COMMENCEMENT OF WORK ON SITE.

3. UNDER NO CIRCUMSTANCES SHOULD DIMENSIONS BE SCALED FROM THIS DRAWING.

4. LOCATION OF TRENCHLESS SEWER MAY BE MODIFIED IN CONSULTATION WITH DPR CONSULTANT AS PER GROUND REQUIRMENT.

|                                  | ILLU FINOUL |                  | 33/12E: 1 . 4000    |          |
|----------------------------------|-------------|------------------|---------------------|----------|
| FINAL DETAILED PROJECT<br>REPORT |             | SHEET SIZE :- AO |                     |          |
|                                  | BY          |                  | DATE OF FIRST ISSUE |          |
| DRAWN                            | SKS         |                  | DECEMBER 2013       |          |
| DESIGNED                         | JR          |                  | DECEMBER 2013       |          |
| CHECKED                          | RP          |                  | DECEMBER 2013       |          |
| APPROVED                         | CRR         |                  | DECEMBER 2013       |          |
| JOB NO.                          | DISCIPLINE  |                  | DRAWING NO.         | REVISION |
| 1092.01                          | PH          |                  | TL-03               | 00       |