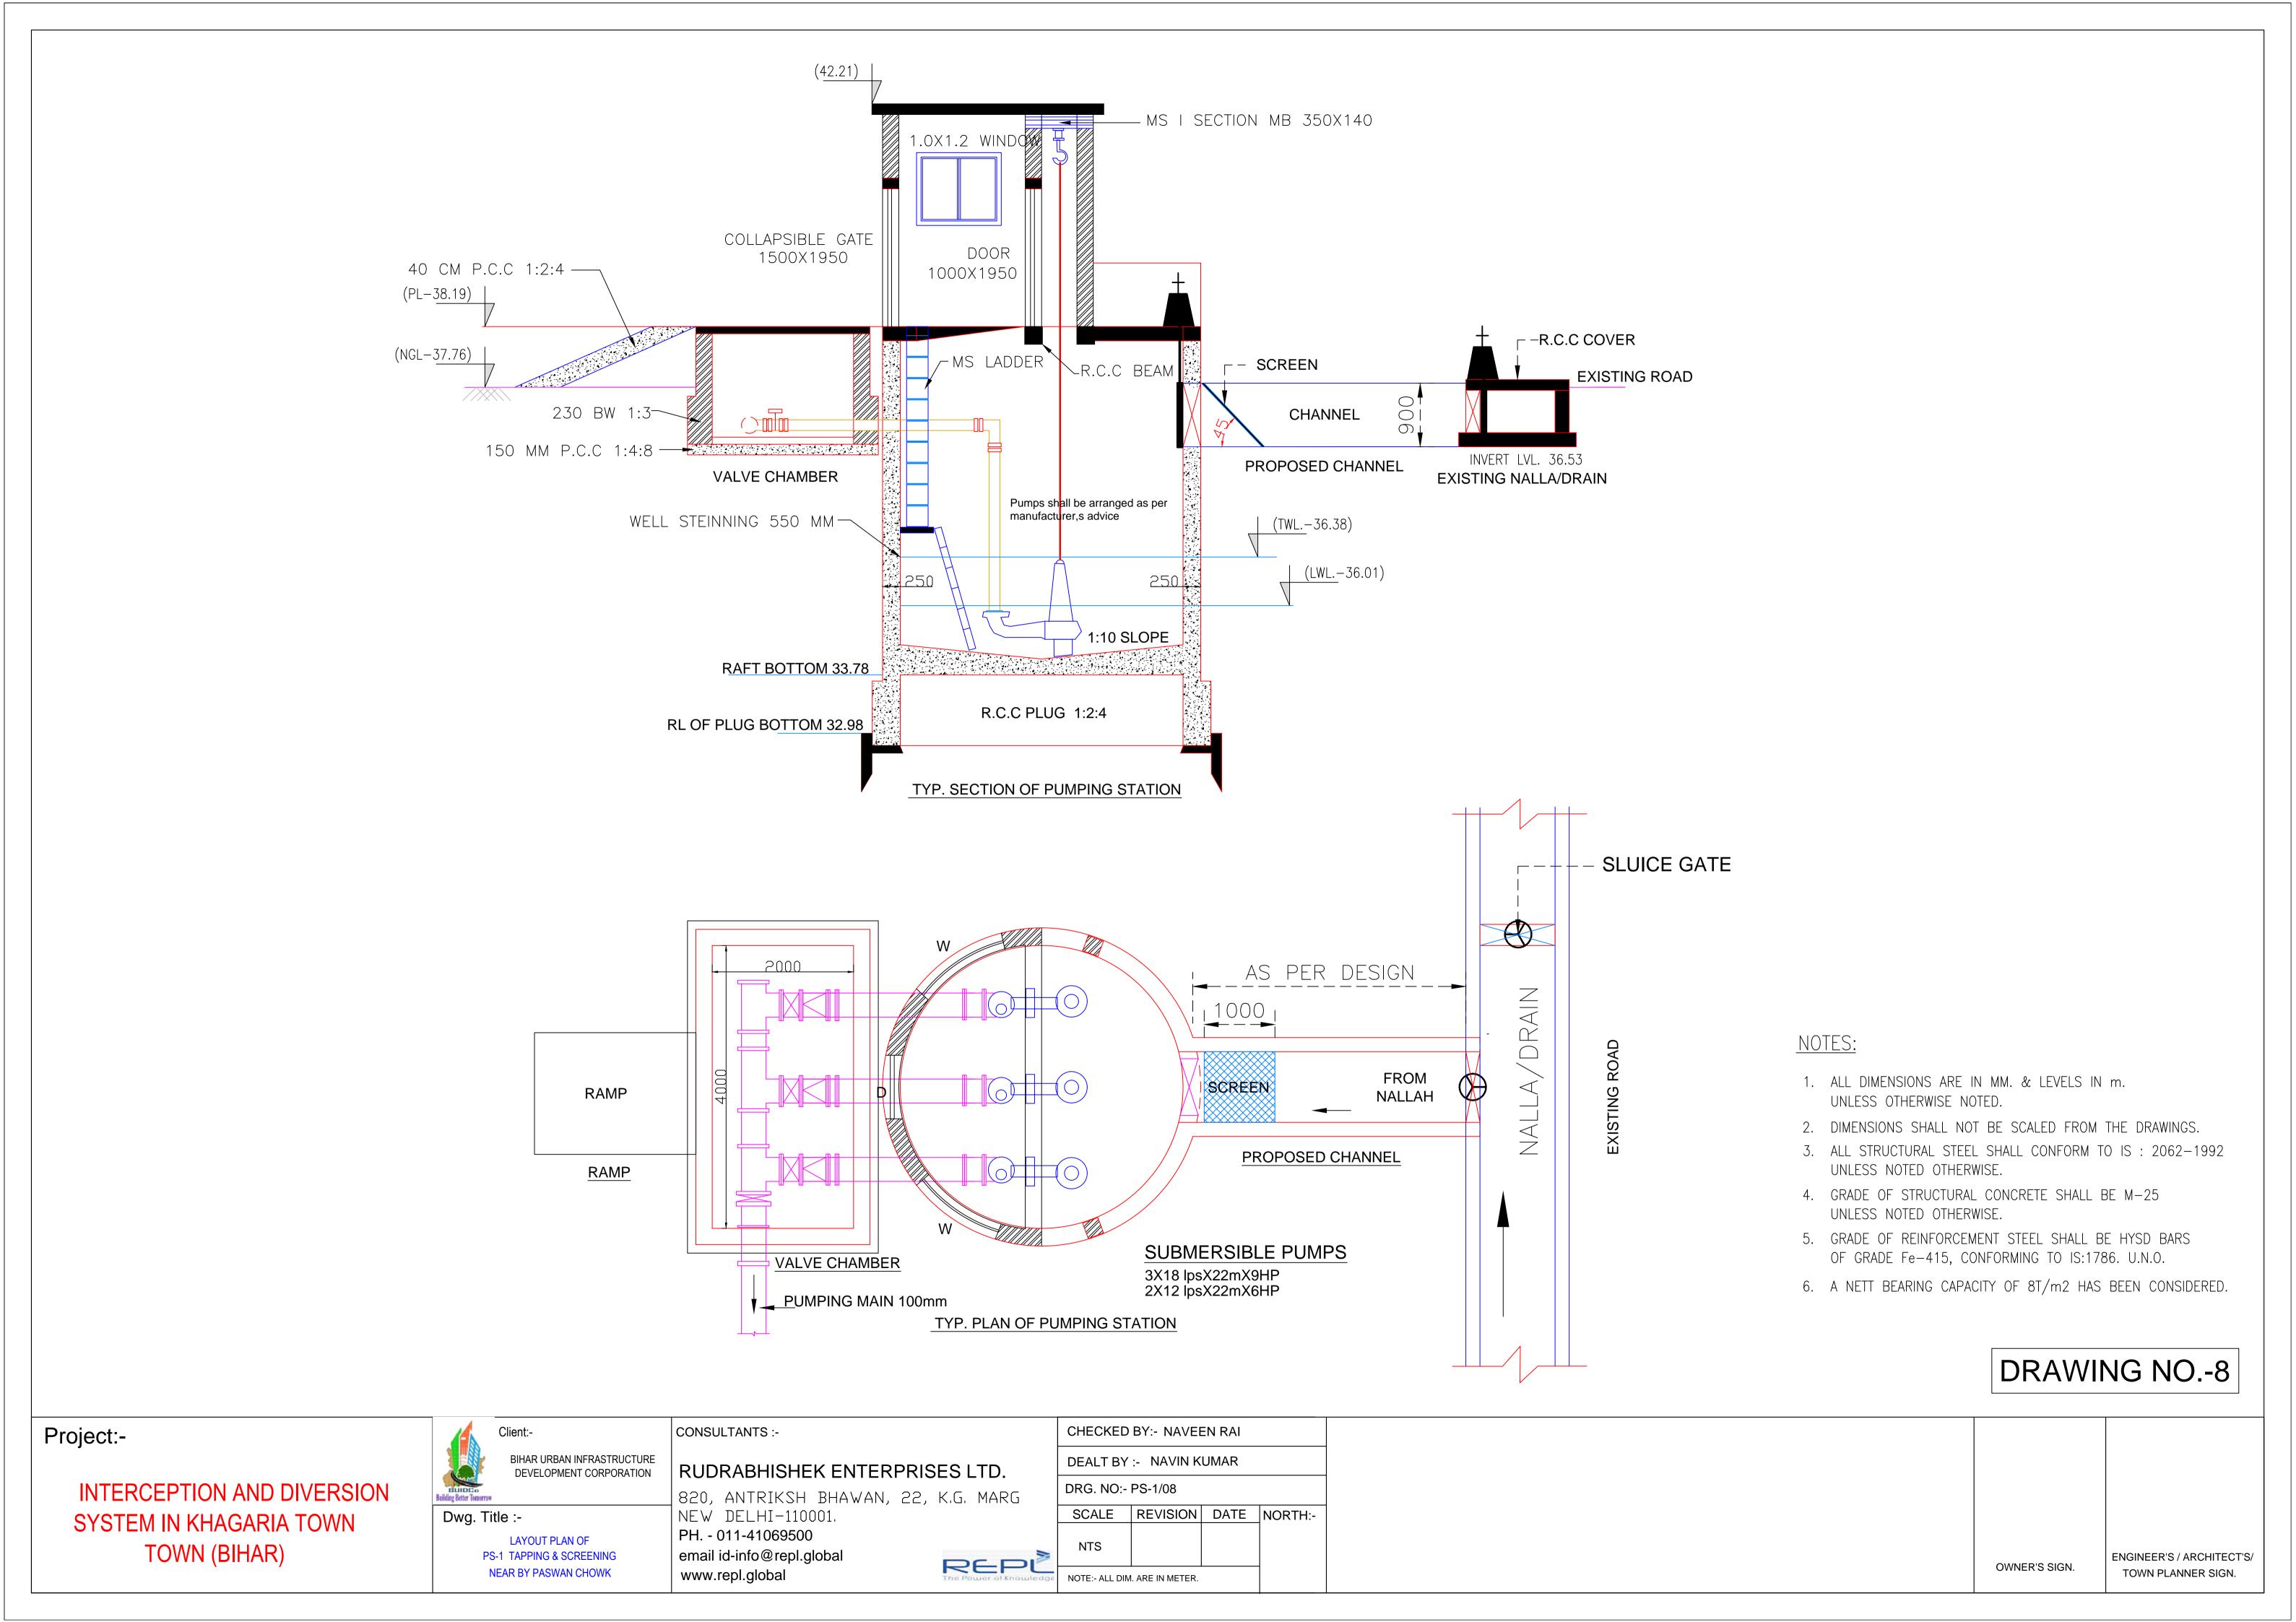

## NOTES:

- ALL DIMENSIONS ARE IN MM. & LEVELS IN m. UNLESS OTHERWISE NOTED.
- 2. DIMENSIONS SHALL NOT BE SCALED FROM THE DRAWINGS.
- ALL STRUCTURAL STEEL SHALL CONFORM TO IS: 2062-1992 UNLESS NOTED OTHERWISE.
- GRADE OF STRUCTURAL CONCRETE SHALL BE M-25 UNLESS NOTED OTHERWISE.
- GRADE OF REINFORCEMENT STEEL SHALL BE HYSD BARS OF GRADE Fe-415, CONFORMING TO IS:1786. U.N.O.
- 6. A NETT BEARING CAPACITY OF 8T/m2 HAS BEEN CONSIDERED.