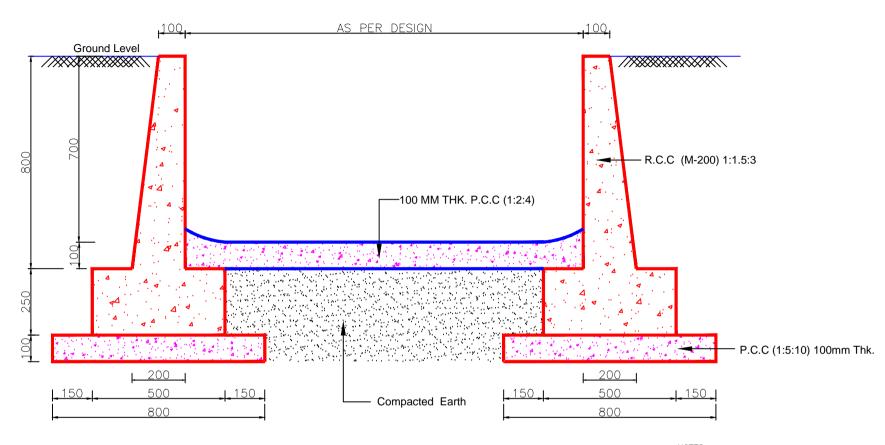

## TYPICAL SECTION OF APPROACH CHANNEL

REPL

DRAWING NO.-8A

Project:-

INTERCEPTION AND DIVERSION SYSTEM IN KHAGARIA TOWN TOWN (BIHAR) Cient:BIHAR URBAN INFRASTRUCTURE
DEVELOPMENT CORPORATION
Dwg. Title :TYPICAL SECTION OF
APPROACH CHANNEL

CONSULTANTS:

RUDRABHISHEK ENTERPRISES LTD.

820, ANTRIKSH BHAWAN, 22, K.G. MARG
NEW DELHT-110001.
PH. - 011-41069500
email id-info@repl.global

www.repl.global

CHECKED BY:- NAVER RAI

DEALT BY:- NAVIN KUMAR

DRG. NO:- DRAIN/8A

SCALE REVISION DATE NORTH:
NTS SEP.2018

NOTE:- ALL DIM. ARE IN METER.

OWNER'S SIGN. ENGINEER'S / ARCHITECT'S/
TOWN PLANNER SIGN.