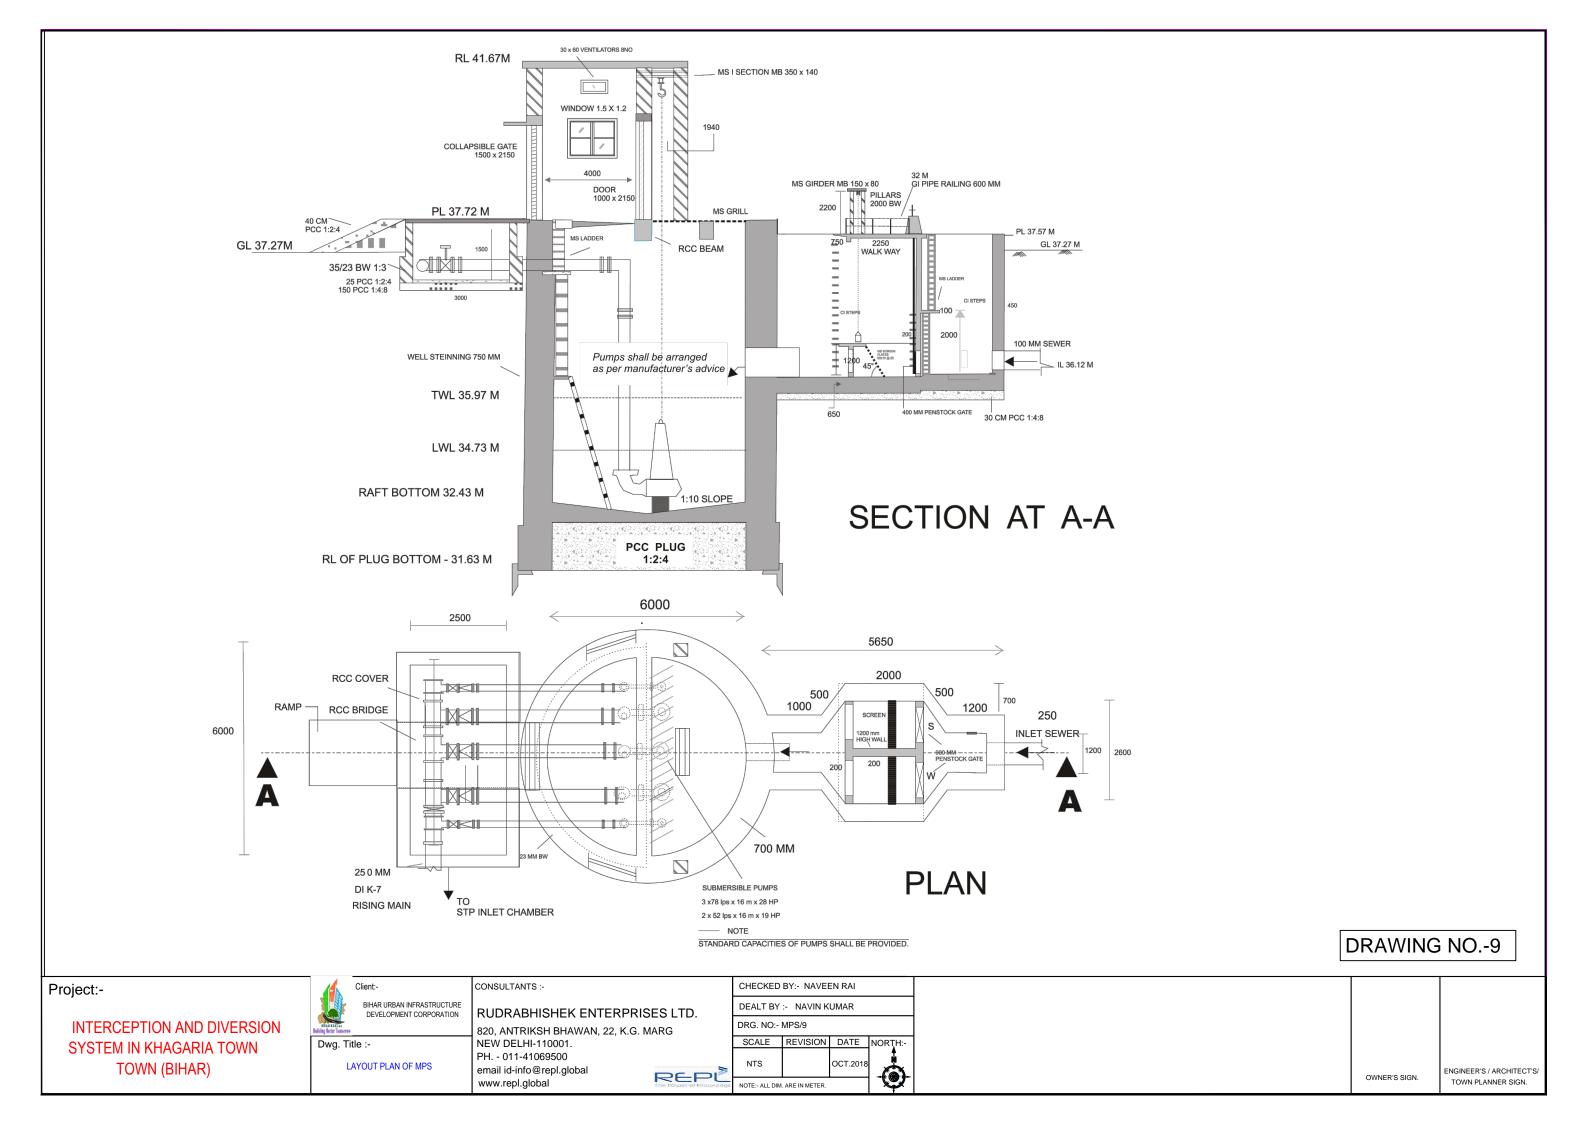

## NOTES:

- ALL DIMENSIONS ARE IN MM. & LEVELS IN m. UNLESS OTHERWISE NOTED.
- 2. DIMENSIONS SHALL NOT BE SCALED FROM THE DRAWINGS.
- ALL STRUCTURAL STEEL SHALL CONFORM TO IS: 2062-1992 UNLESS NOTED OTHERWISE.
- GRADE OF STRUCTURAL CONCRETE SHALL BE M-25 UNLESS NOTED OTHERWISE.
- GRADE OF REINFORCEMENT STEEL SHALL BE HYSD BARS OF GRADE Fe-415, CONFORMING TO IS:1786. U.N.O.
- 6. A NETT BEARING CAPACITY OF 8T/m2 HAS BEEN CONSIDERED.