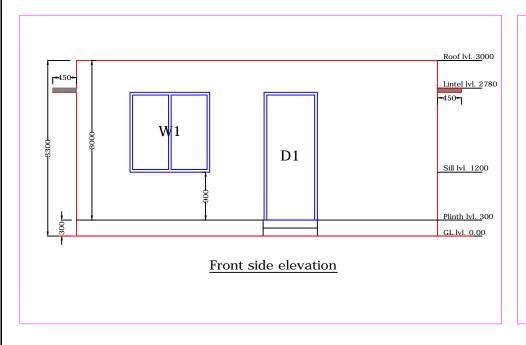

Project: -INTERCEPTION AND DIVERSION SYSTEM IN KHAGARIA TOWN TOWN (BIHAR)



STAFF QUARTER

ISSUE DATE REVISION NO. LEGEND:-REFERENCES DESCRIPTIONS Drawing Unit in MM

REMARK







INTERCEPTION AND DIVERSION SYSTEM IN KHAGARIA TOWN

TOWN (BIHAR)



BIHAR URBAN INFRASTRUCTURE DEVELOPMENT CORPORATION

Dwg. Title :-CATCHMENT PLAN

RUDRABHISHEK ENTERPRISES LTD.

820, ANTRIKSH BHAWAN, 22, K.G. MARG NEW DELHI-110001. PH. - 011-41069500 email id-info@repl.global

www.repl.global

REPL The Power of Knowledge

DEALT BY :- NAVIN KUMAR DRG. NO:- KHAGARIA/CATCHMENTS-04 SCALE REVISION DATE NORTH:-NOTE:- ALL DIM. ARE IN METER.

WARD BOUNDARY WARD NO. ROAD

RAILWAY LINE

**GANGA RIVER** 

WATER BODY CATCHMENT -1

CATCHMENT -2

OWNER'S SIGN.

ENGINEER'S / ARCHITECT'S/ TOWN PLANNER SIGN.



BIHAR