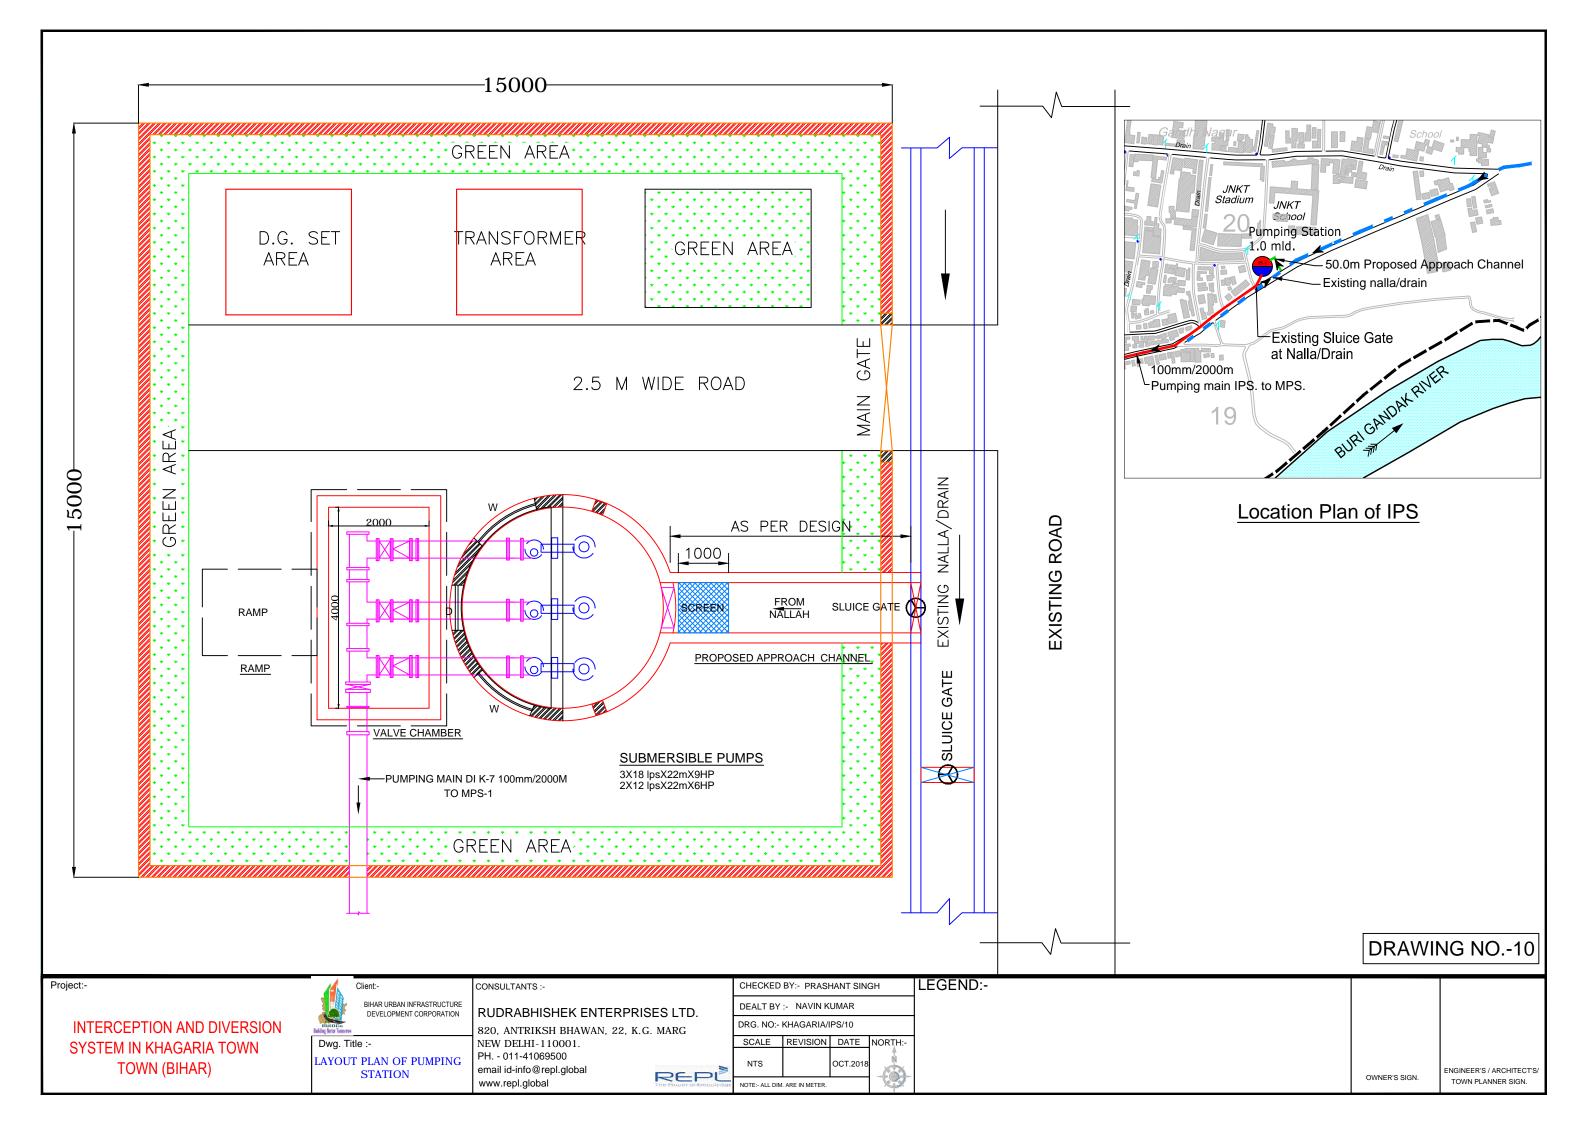

Project: -INTERCEPTION AND DIVERSION SYSTEM IN KHAGARIA TOWN TOWN (BIHAR)



STAFF QUARTER

ISSUE DATE REVISION NO. LEGEND:-REFERENCES DESCRIPTIONS Drawing Unit in MM

REMARK







INTERCEPTION AND DIVERSION SYSTEM IN KHAGARIA TOWN

TOWN (BIHAR)



BIHAR URBAN INFRASTRUCTURE DEVELOPMENT CORPORATION

Dwg. Title :-CATCHMENT PLAN

RUDRABHISHEK ENTERPRISES LTD.

820, ANTRIKSH BHAWAN, 22, K.G. MARG NEW DELHI-110001. PH. - 011-41069500 email id-info@repl.global

www.repl.global

REPL The Power of Knowledge

DEALT BY :- NAVIN KUMAR DRG. NO:- KHAGARIA/CATCHMENTS-04 SCALE REVISION DATE NORTH:-NOTE:- ALL DIM. ARE IN METER.

WARD BOUNDARY WARD NO. ROAD

RAILWAY LINE

**GANGA RIVER** 

WATER BODY CATCHMENT -1

CATCHMENT -2

OWNER'S SIGN.

ENGINEER'S / ARCHITECT'S/ TOWN PLANNER SIGN.