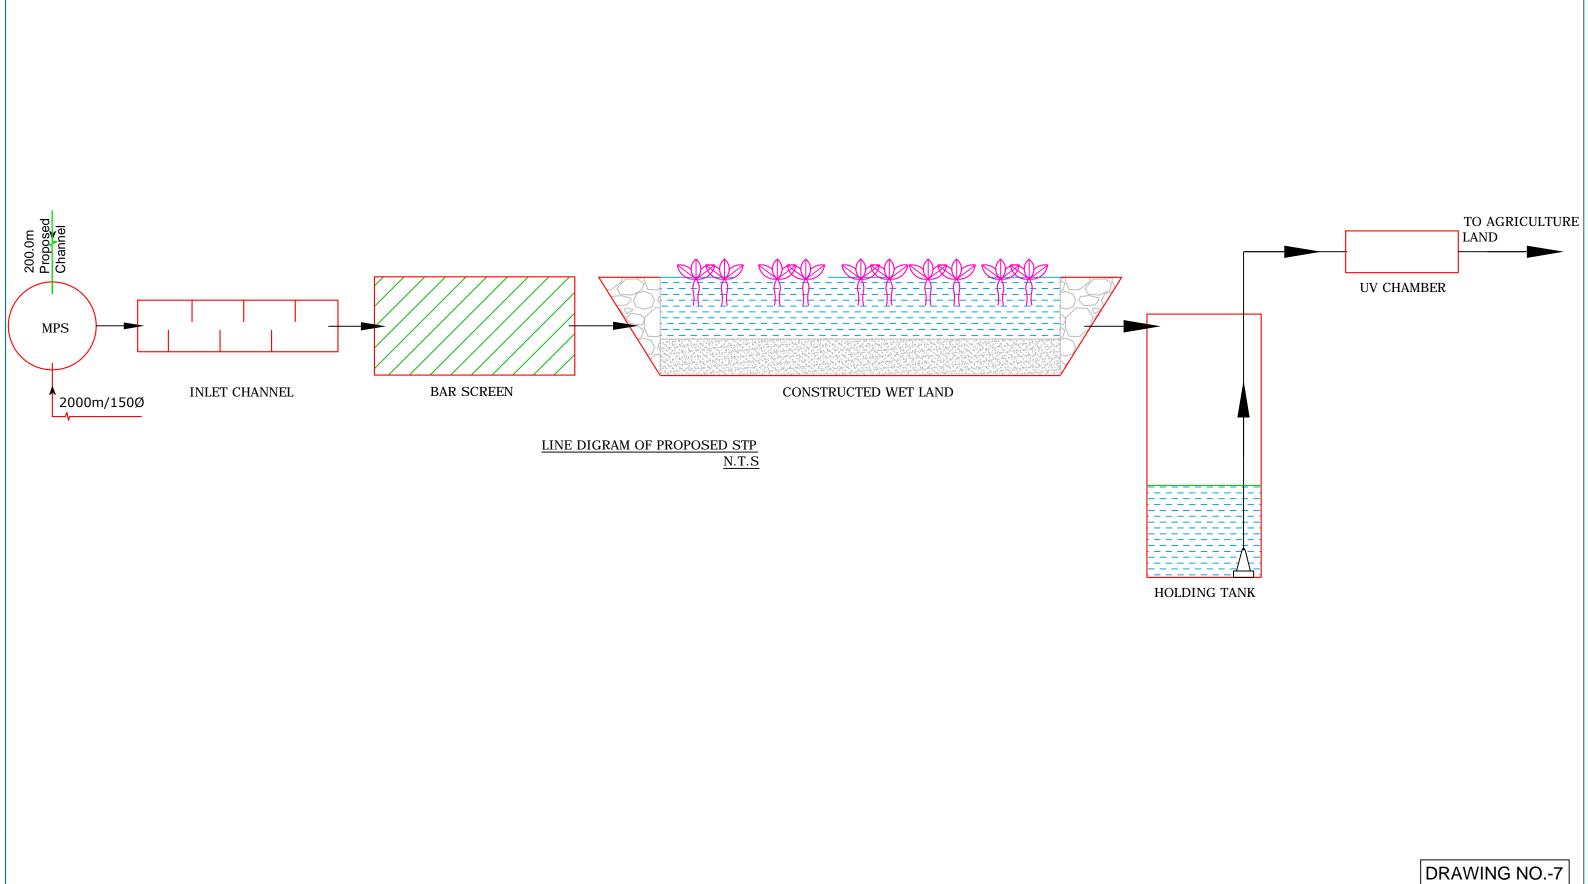

LEGEND:-Project:-CONSULTANTS :-CHECKED BY:- PRASHANT SINGH BIHAR URBAN INFRASTRUCTURE DEVELOPMENT CORPORATION DEALT BY :- NAVIN KUMAR RUDRABHISHEK ENTERPRISES LTD. INTERCEPTION AND DIVERSION DRG. NO:- KHAGARIA/STP-07 820, ANTRIKSH BHAWAN, 22, K.G. MARG NEW DELHI-110001. SCALE REVISION DATE NORTH:-SYSTEM IN KHAGARIA TOWN PH. - 011-41069500 LINE DIGRAM OF PROPSED STP TOWN (BIHAR) email id-info@repl.global REPL The Power of Knowledge ENGINEER'S / ARCHITECT'S/ OWNER'S SIGN. www.repl.global TOWN PLANNER SIGN. NOTE:- ALL DIM. ARE IN METER.