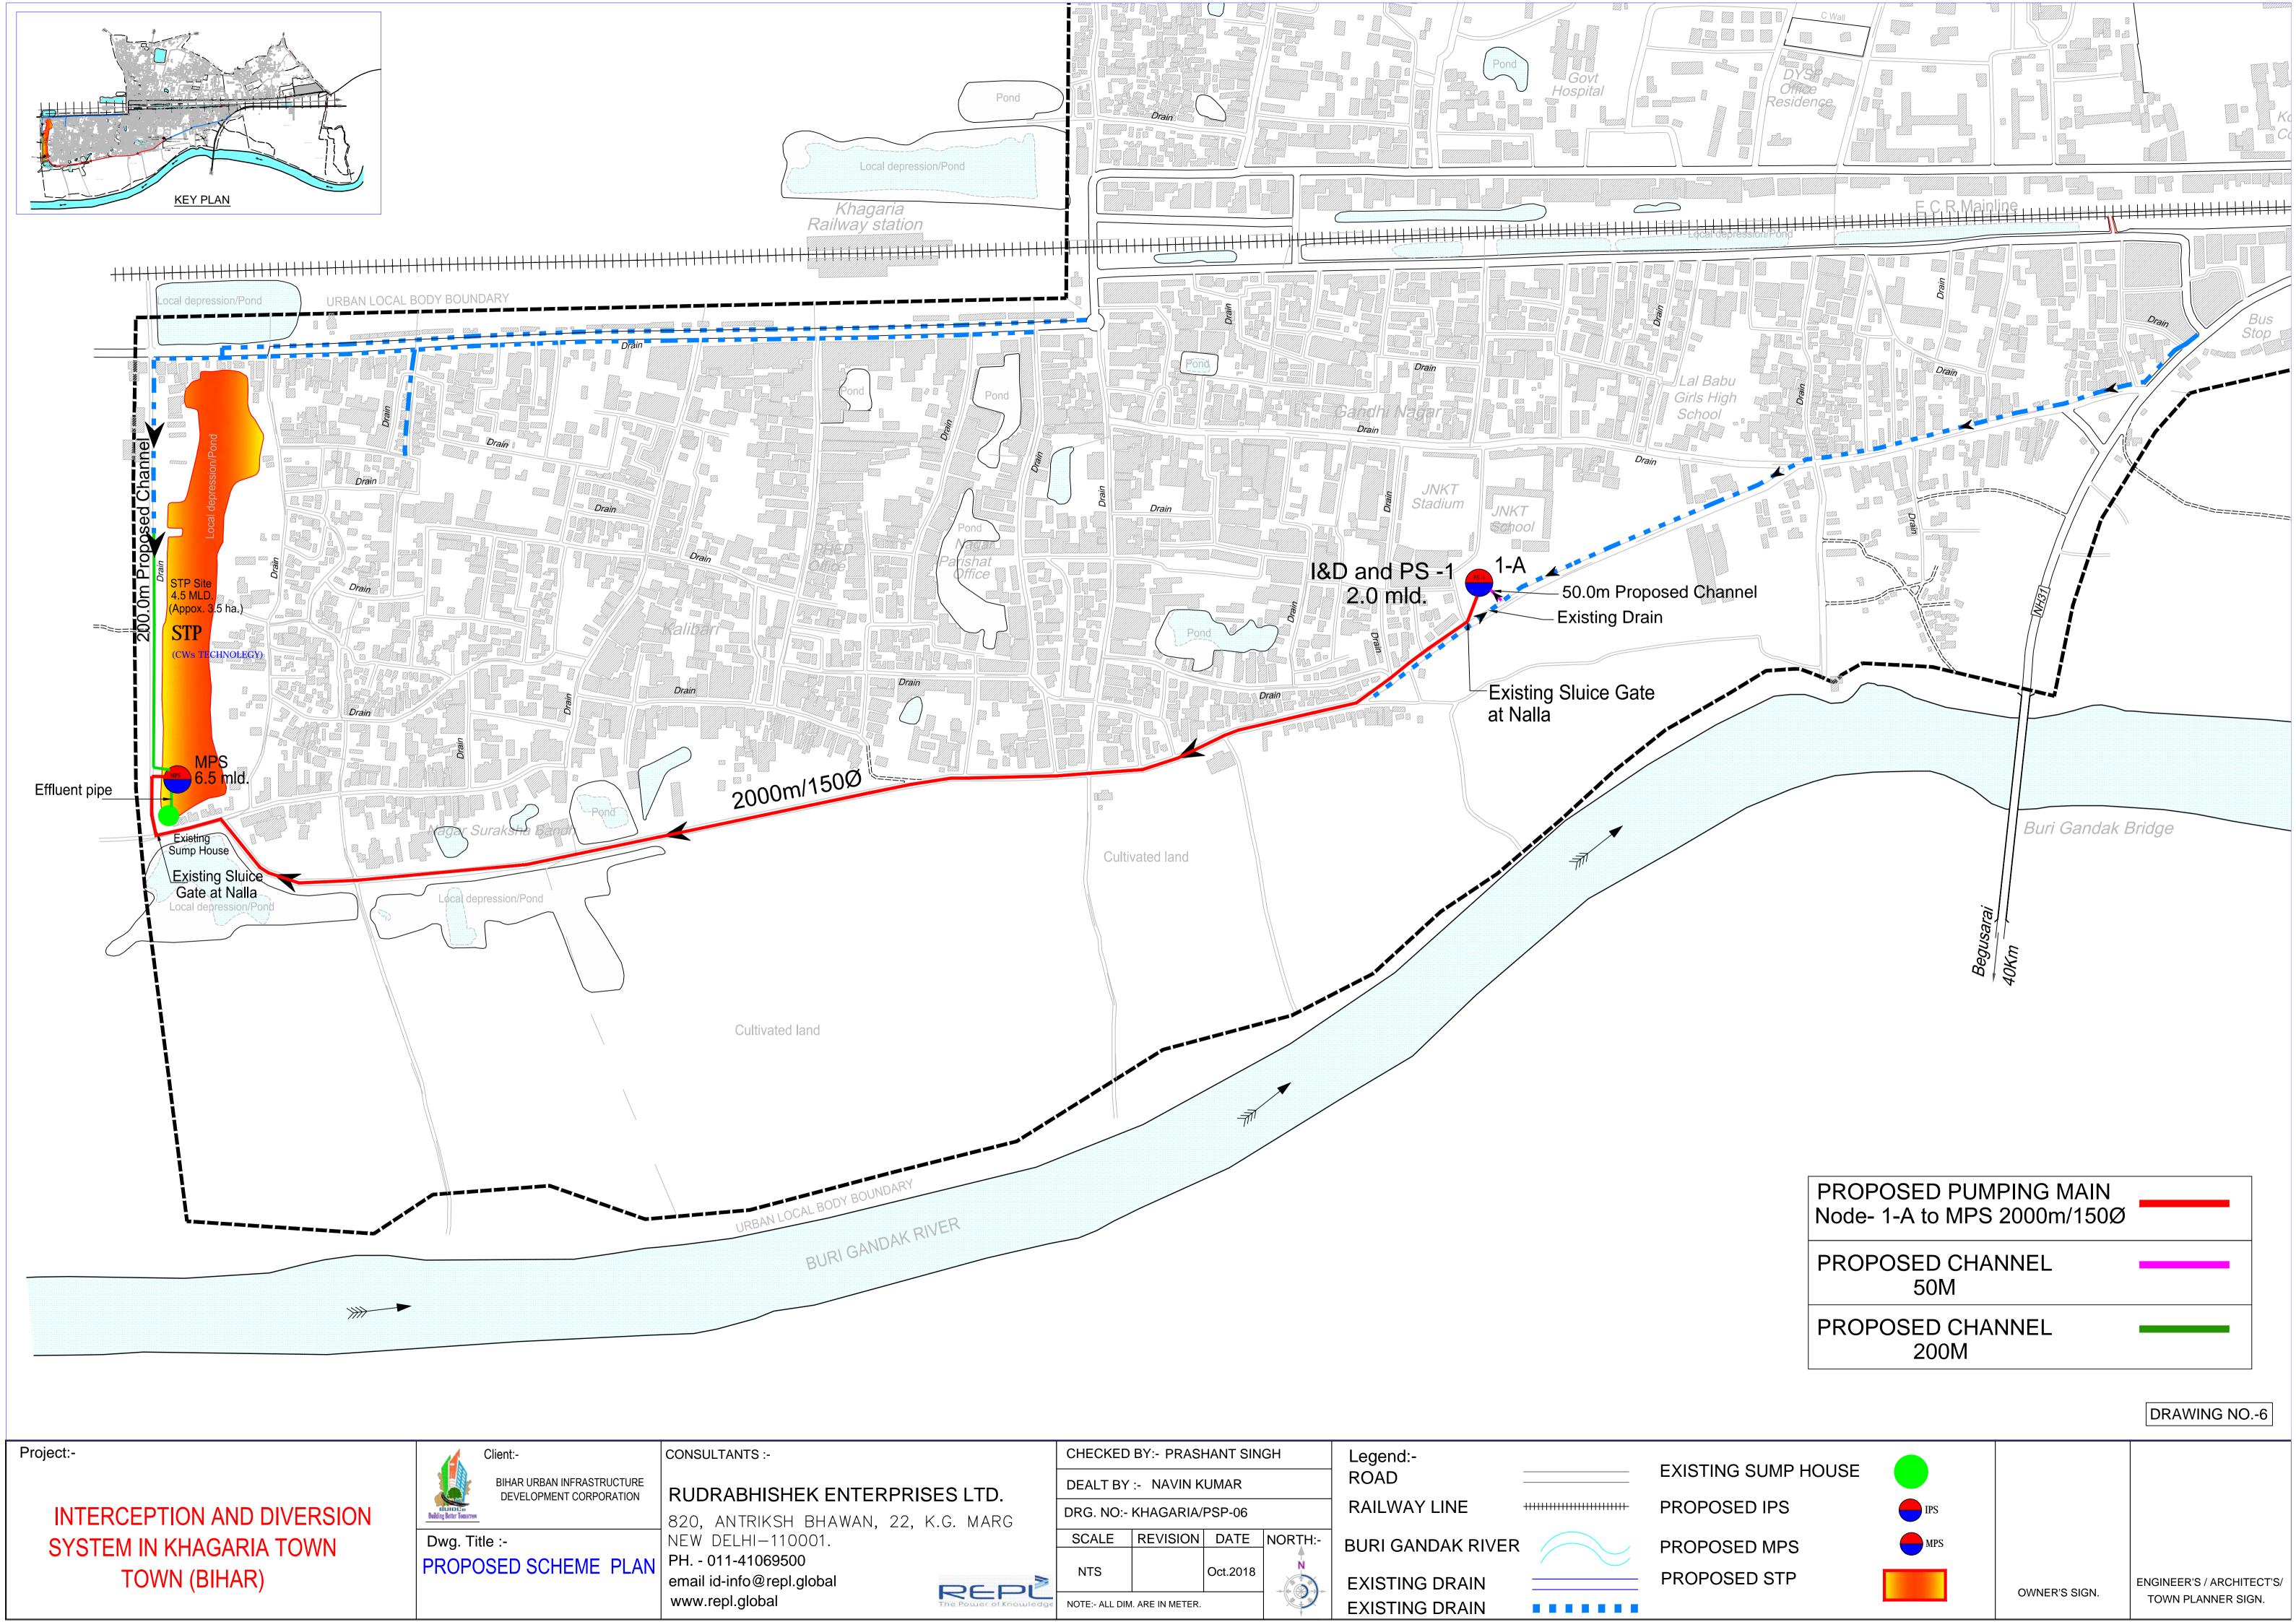

BIHAR URBAN INFRASTRUCTURE DEVELOPMENT CORPORATION Building Better Tomorrow RUDRABHISHEK ENTERPRISES LTD. WARD -0 WARD NO. DRG. NO:- KHAGARIA/EDP-05 INTERCEPTION AND DIVERSION 820, ANTRIKSH BHAWAN, 22, K.G. MARG **EXISTING DRAIN** ROAD SCALE REVISION DATE NORTH:-NEW DELHI-110001. Dwg. Title :-SYSTEM IN KHAGARIA TOWN PH. - 011-41069500 **EXISTING DRAINAGE PLAN** RAILWAY LINE OCT.2018 TOWN (BIHAR) email id-info@repl.global REPL The Power of Knowled ENGINEER'S / ARCHITECT'S/ **GANGA RIVER** OWNER'S SIGN. TOWN PLANNER SIGN. www.repl.global NOTE:- ALL DIM. ARE IN METER.