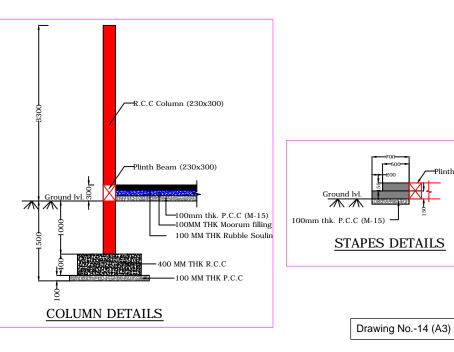

Project: -INTERCEPTION AND DIVERSION SYSTEM IN KHAGARIA TOWN TOWN (BIHAR)



STAFF QUARTER

ISSUE DATE REVISION NO. LEGEND:-REFERENCES DESCRIPTIONS Drawing Unit in MM

REMARK







INTERCEPTION AND DIVERSION SYSTEM IN KHAGARIA TOWN

TOWN (BIHAR)



BIHAR URBAN INFRASTRUCTURE DEVELOPMENT CORPORATION

Dwg. Title :-CATCHMENT PLAN

RUDRABHISHEK ENTERPRISES LTD.

820, ANTRIKSH BHAWAN, 22, K.G. MARG NEW DELHI-110001. PH. - 011-41069500 email id-info@repl.global

www.repl.global

REPL The Power of Knowledge

DEALT BY :- NAVIN KUMAR DRG. NO:- KHAGARIA/CATCHMENTS-04 SCALE REVISION DATE NORTH:-NOTE:- ALL DIM. ARE IN METER.

WARD BOUNDARY WARD NO. ROAD

RAILWAY LINE

**GANGA RIVER** 

WATER BODY CATCHMENT -1

CATCHMENT -2

OWNER'S SIGN.

ENGINEER'S / ARCHITECT'S/ TOWN PLANNER SIGN.



BIHAR URBA