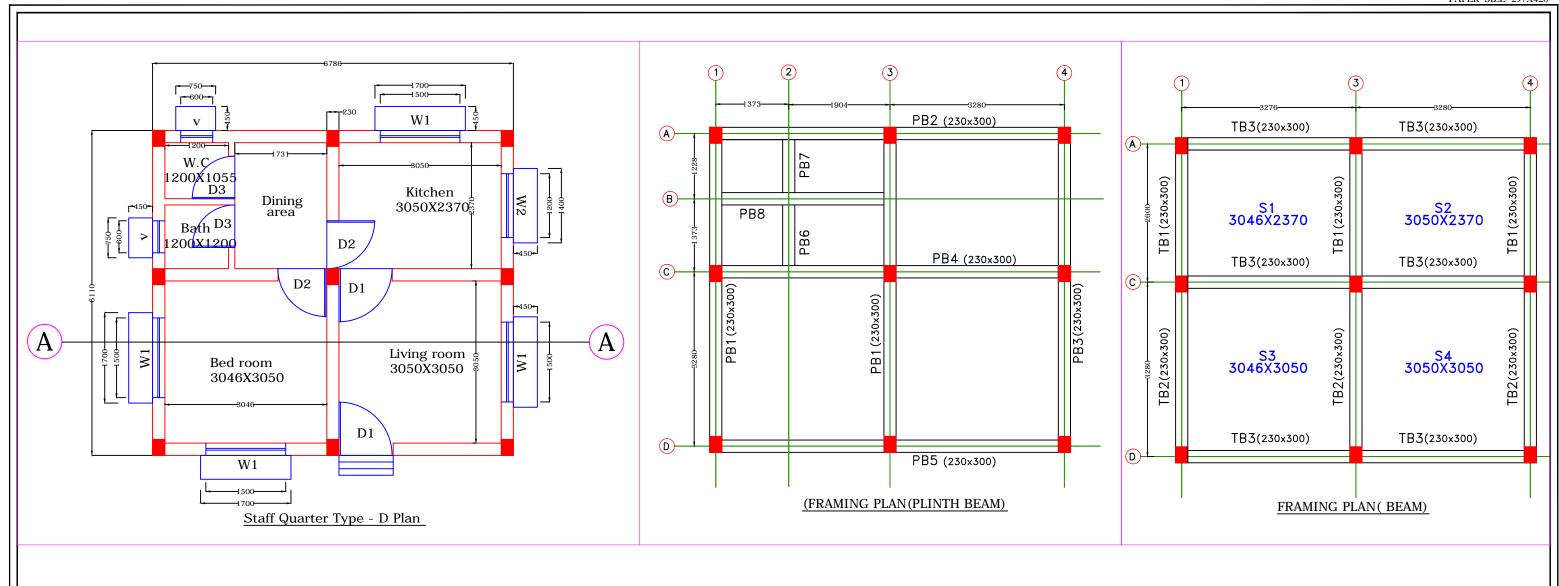

Project: -INTERCEPTION AND DIVERSION SYSTEM IN KHAGARIA TOWN TOWN (BIHAR)

STAFF QUARTER

ISSUE DATE REVISION NO. LEGEND:-REFERENCES DESCRIPTIONS Drawing Unit in MM

REMARK

INTERCEPTION AND DIVERSION SYSTEM IN KHAGARIA TOWN