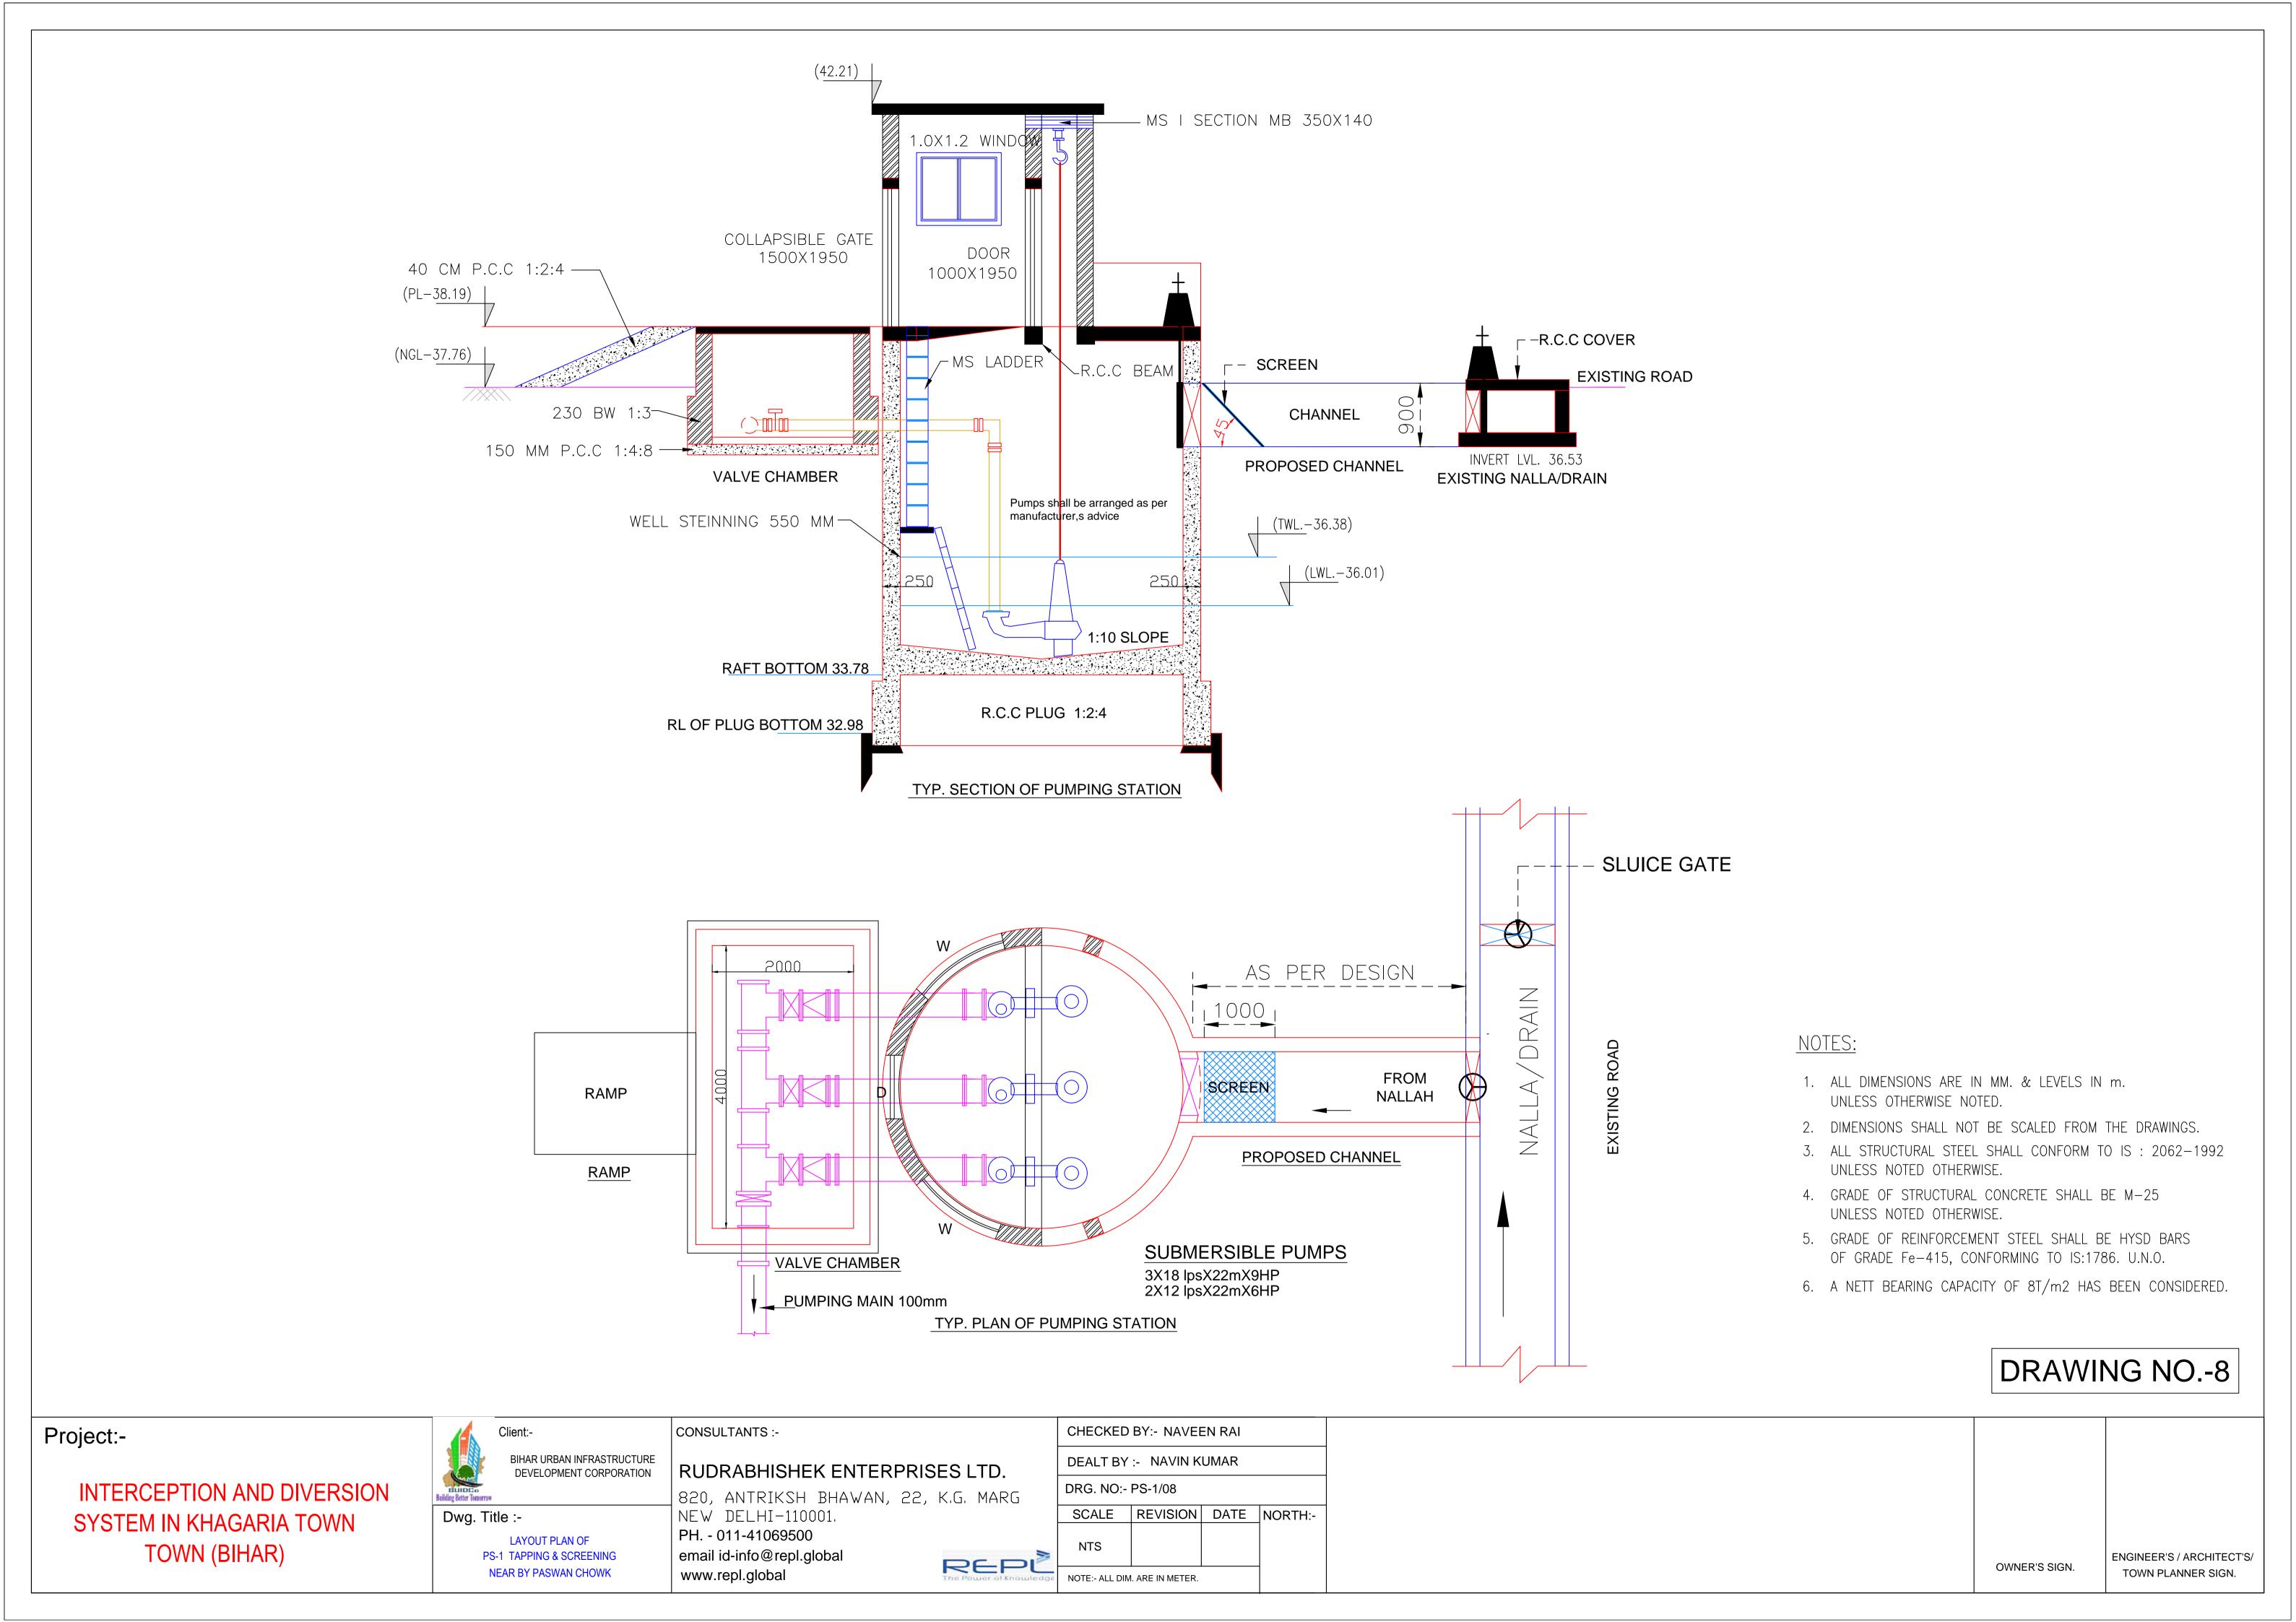

## TYPICAL SECTION OF APPROACH CHANNEL

REPL

## NOTES:

- ALL DIMENSIONS ARE IN MM. & LEVELS IN m. UNLESS OTHERWISE NOTED.
- 2. DIMENSIONS SHALL NOT BE SCALED FROM THE DRAWINGS.
- ALL STRUCTURAL STEEL SHALL CONFORM TO IS: 2062-1992 UNLESS NOTED OTHERWISE.
- GRADE OF STRUCTURAL CONCRETE SHALL BE M-25 UNLESS NOTED OTHERWISE.
- GRADE OF REINFORCEMENT STEEL SHALL BE HYSD BARS OF GRADE Fe-415, CONFORMING TO IS:1786. U.N.O.
- 6. A NETT BEARING CAPACITY OF 8T/m2 HAS BEEN CONSIDERED.

DRAWING NO.-8A

Project:-

INTERCEPTION AND DIVERSION SYSTEM IN KHAGARIA TOWN TOWN (BIHAR) Cient:BIHAR URBAN INFRASTRUCTURE
DEVELOPMENT CORPORATION
Dwg. Title :TYPICAL SECTION OF
APPROACH CHANNEL

CONSULTANTS:

RUDRABHISHEK ENTERPRISES LTD.

820, ANTRIKSH BHAWAN, 22, K.G. MARG
NEW DELHT-110001.
PH. - 011-41069500
email id-info@repl.global

www.repl.global

 CHECKED BY:- NAVEEN RAI

 DEALT BY:- NAVIN KUMAR

 DRG. NO:- DRAIN/8A

 SCALE REVISION DATE NORTH: 

 NTS
 SEP.2018

 NOTE: ALL DM. ARE IN METER

JRAWING NO.-6A

OWNER'S SIGN. ENGINEER'S / ARCHITECT'S/ TOWN PLANNER SIGN.