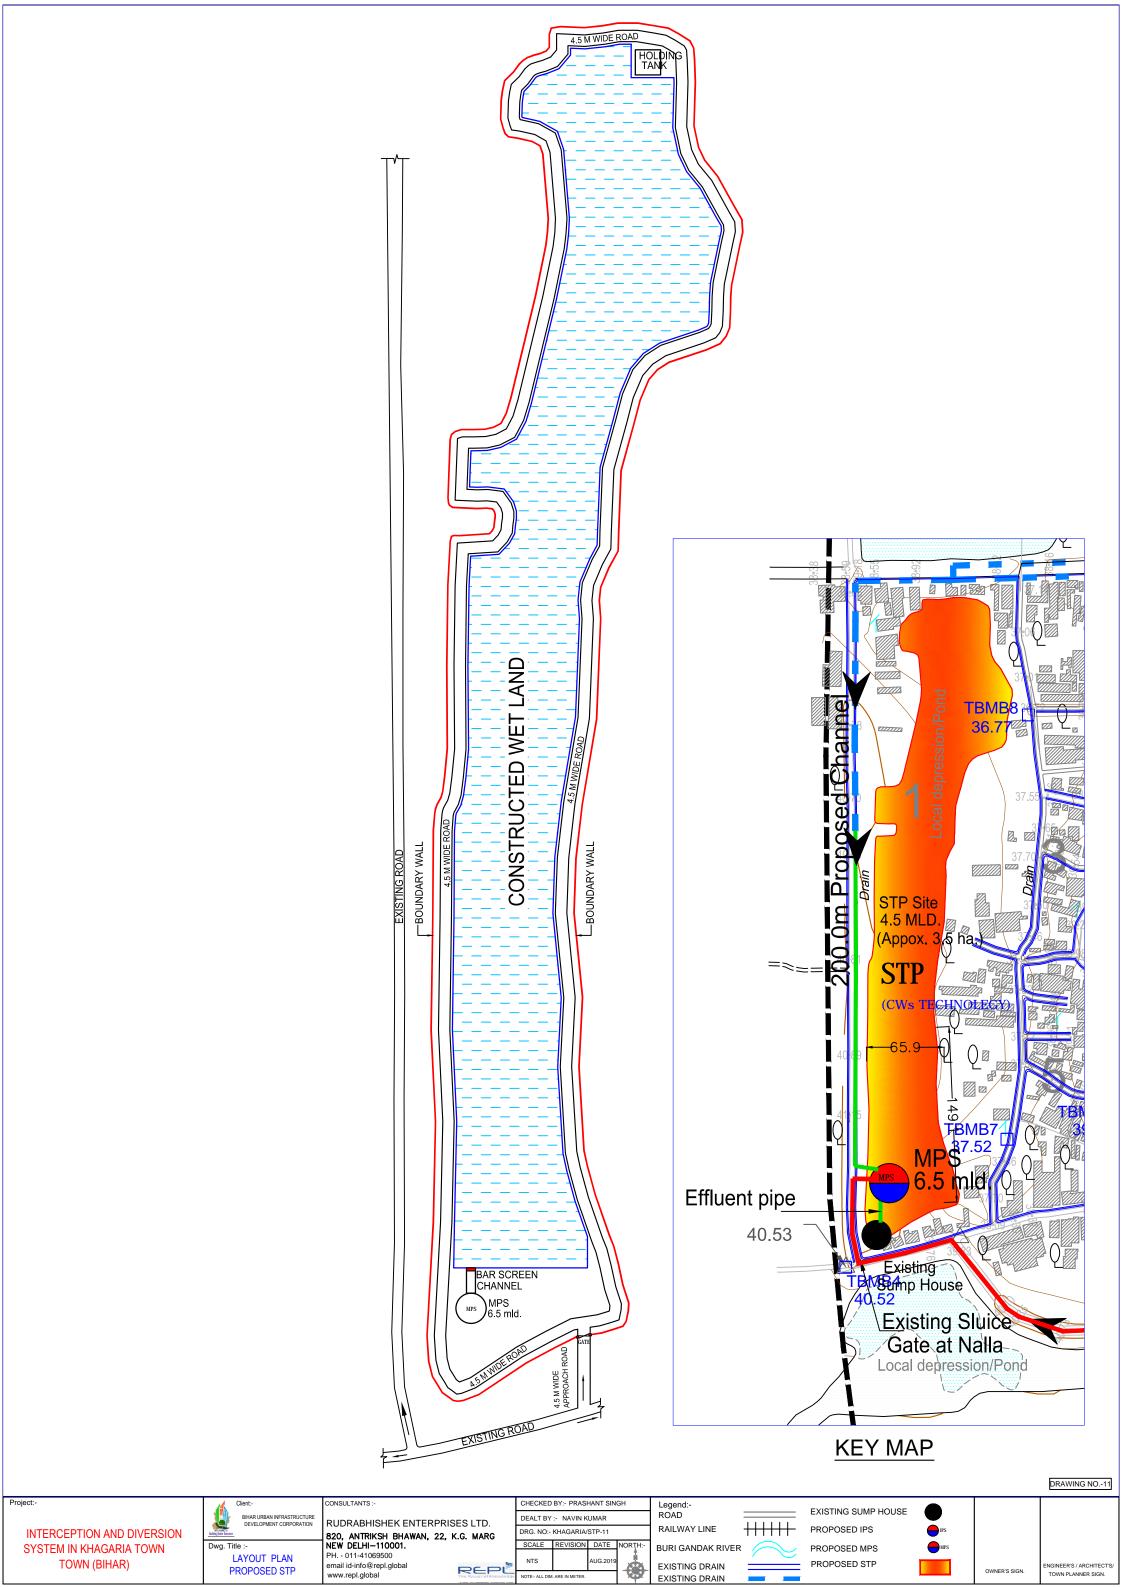

Project: -INTERCEPTION AND DIVERSION SYSTEM IN KHAGARIA TOWN TOWN (BIHAR)



STAFF QUARTER

ISSUE DATE REVISION NO. LEGEND:-REFERENCES DESCRIPTIONS Drawing Unit in MM

REMARK







INTERCEPTION AND DIVERSION SYSTEM IN KHAGARIA TOWN

TOWN (BIHAR)



BIHAR URBAN INFRASTRUCTURE DEVELOPMENT CORPORATION

Dwg. Title :-CATCHMENT PLAN

RUDRABHISHEK ENTERPRISES LTD.

820, ANTRIKSH BHAWAN, 22, K.G. MARG NEW DELHI-110001. PH. - 011-41069500 email id-info@repl.global

www.repl.global

REPL The Power of Knowledge

DEALT BY :- NAVIN KUMAR DRG. NO:- KHAGARIA/CATCHMENTS-04 SCALE REVISION DATE NORTH:-NOTE:- ALL DIM. ARE IN METER.

WARD BOUNDARY WARD NO. ROAD

RAILWAY LINE

**GANGA RIVER** 

WATER BODY CATCHMENT -1

CATCHMENT -2

OWNER'S SIGN.

ENGINEER'S / ARCHITECT'S/ TOWN PLANNER SIGN.



BI