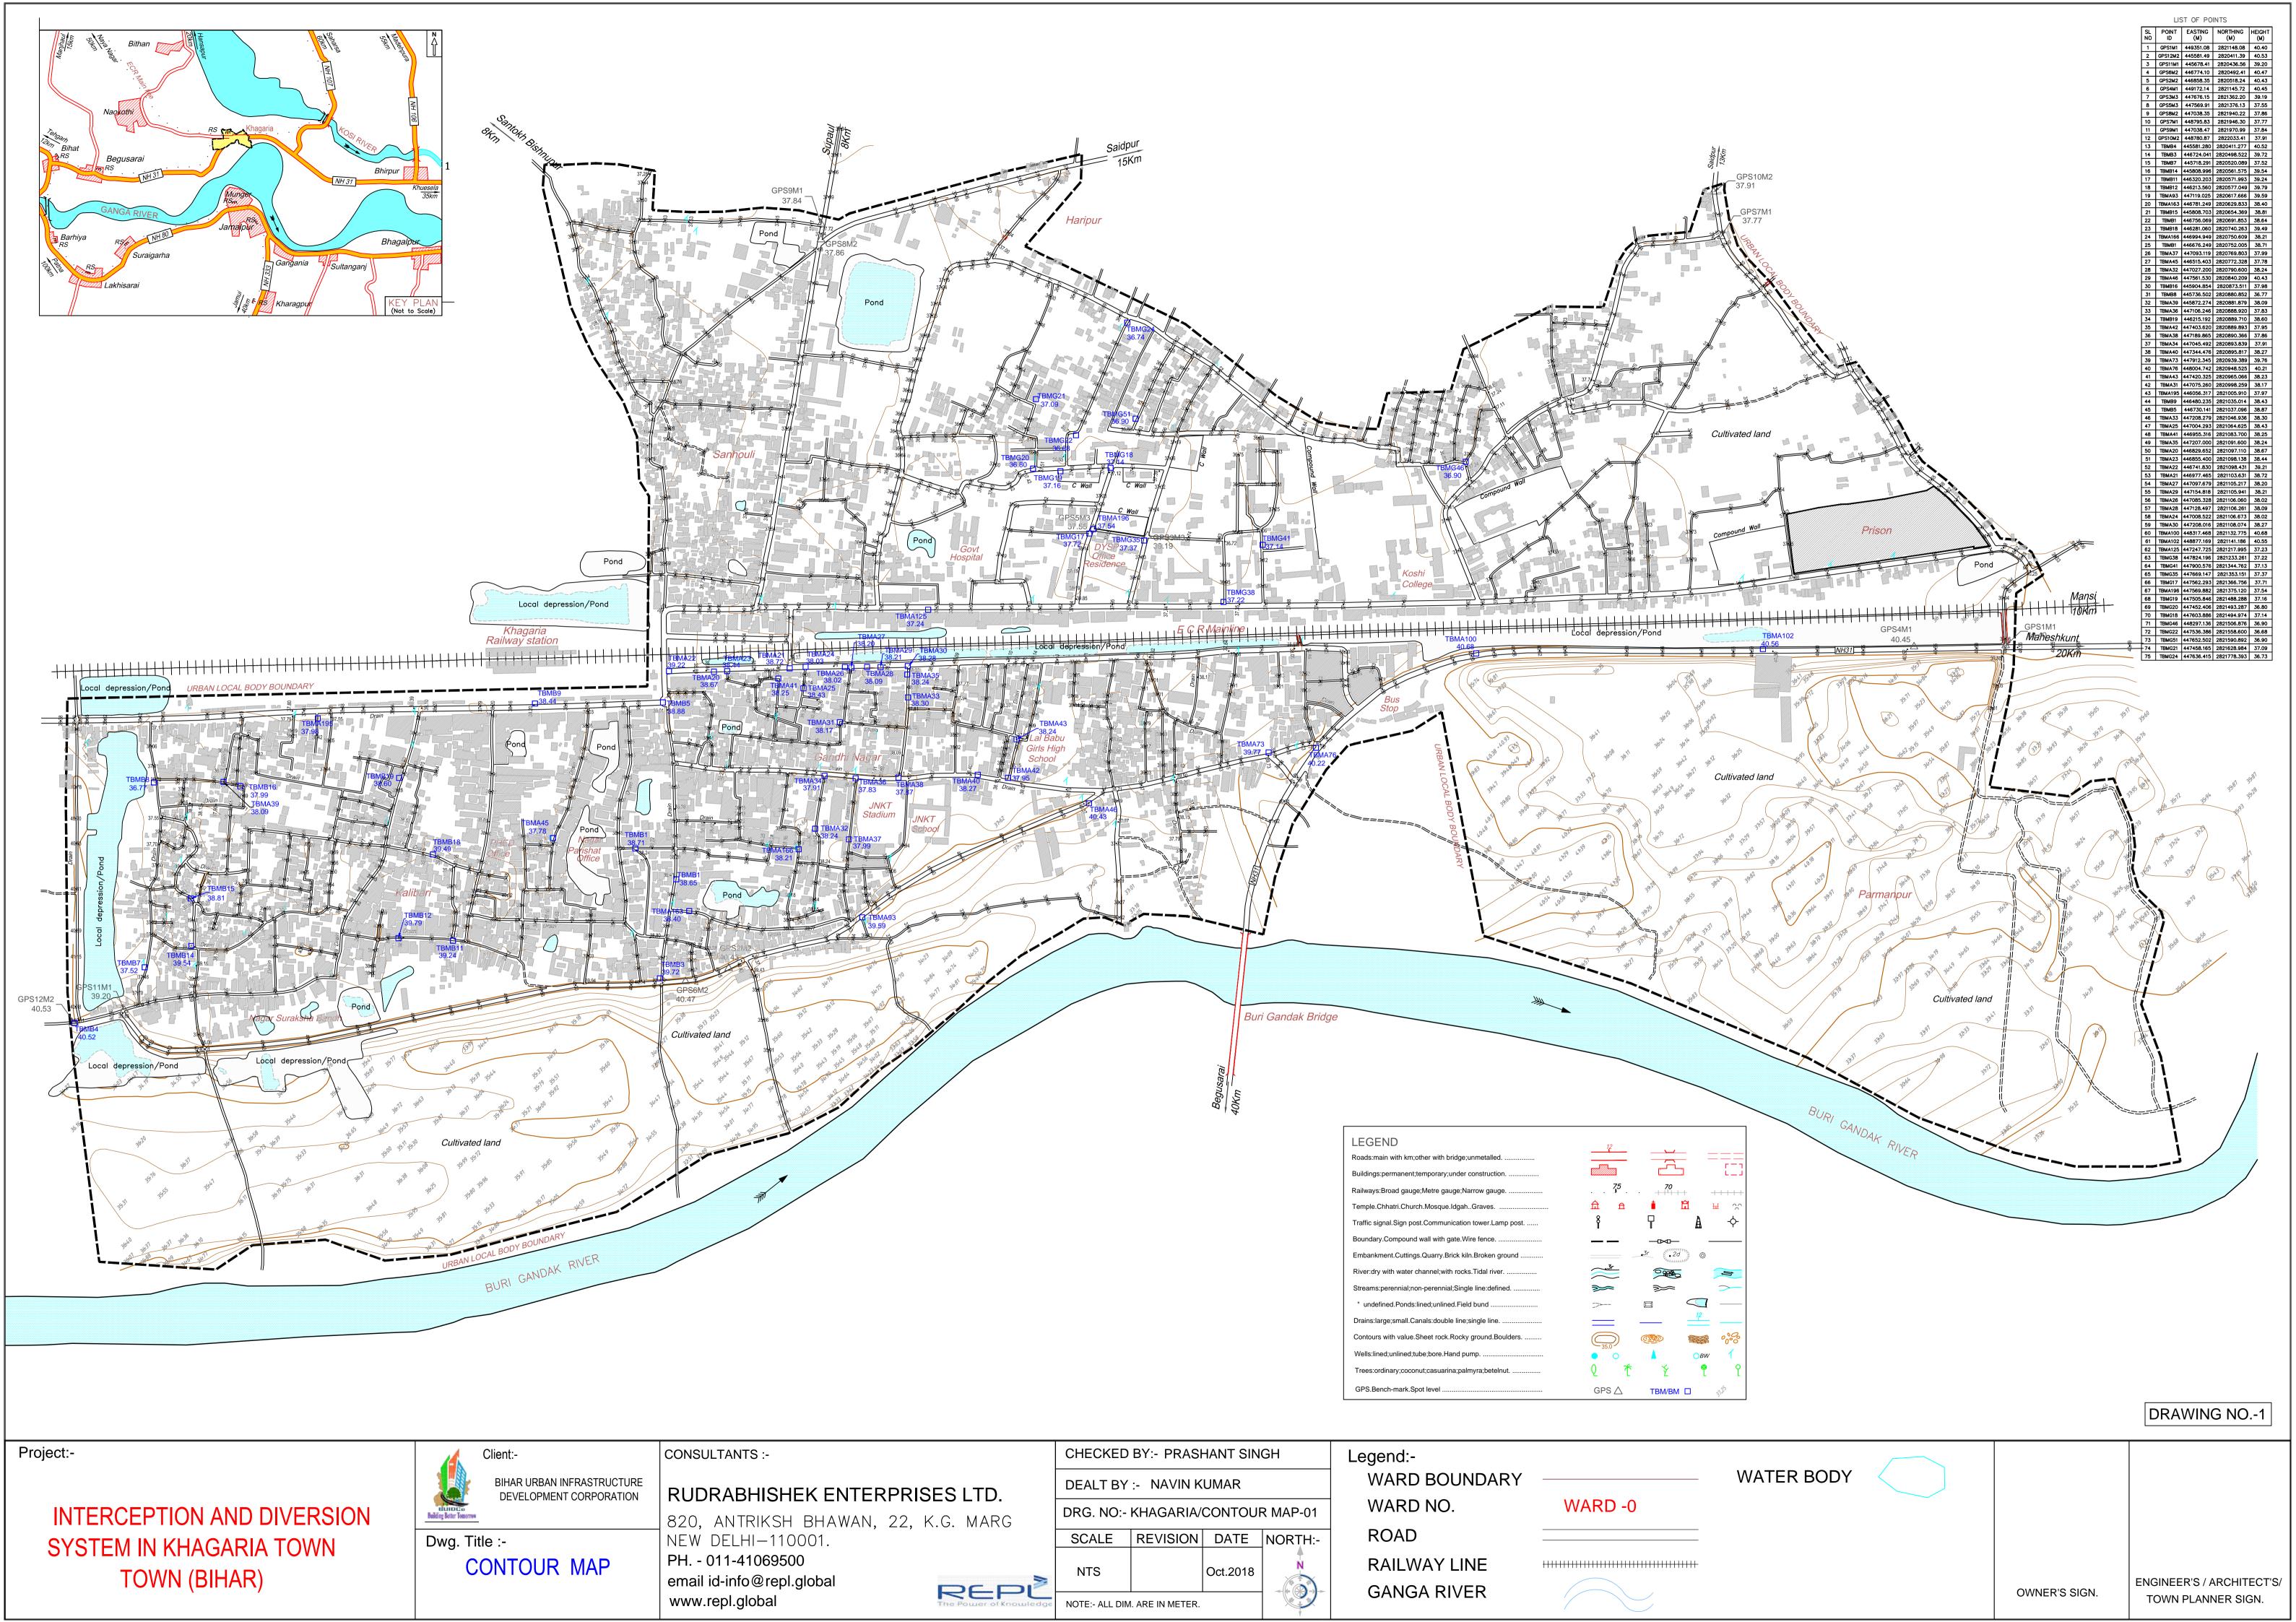

Project: -INTERCEPTION AND DIVERSION SYSTEM IN KHAGARIA TOWN TOWN (BIHAR)



STAFF QUARTER

ISSUE DATE REVISION NO. LEGEND:-REFERENCES DESCRIPTIONS Drawing Unit in MM

REMARK







INTERCEPTION AND DIVERSION SYSTEM IN KHAGARIA TOWN

TOWN (BIHAR)



BIHAR URBAN INFRASTRUCTURE DEVELOPMENT CORPORATION

Dwg. Title :-CATCHMENT PLAN

RUDRABHISHEK ENTERPRISES LTD.

820, ANTRIKSH BHAWAN, 22, K.G. MARG NEW DELHI-110001. PH. - 011-41069500 email id-info@repl.global

www.repl.global

REPL The Power of Knowledge

DEALT BY :- NAVIN KUMAR DRG. NO:- KHAGARIA/CATCHMENTS-04 SCALE REVISION DATE NORTH:-NOTE:- ALL DIM. ARE IN METER.

WARD BOUNDARY WARD NO. ROAD

RAILWAY LINE

**GANGA RIVER** 

WATER BODY CATCHMENT -1

CATCHMENT -2

OWNER'S SIGN.

ENGINEER'S / ARCHITECT'S/ TOWN PLANNER SIGN.