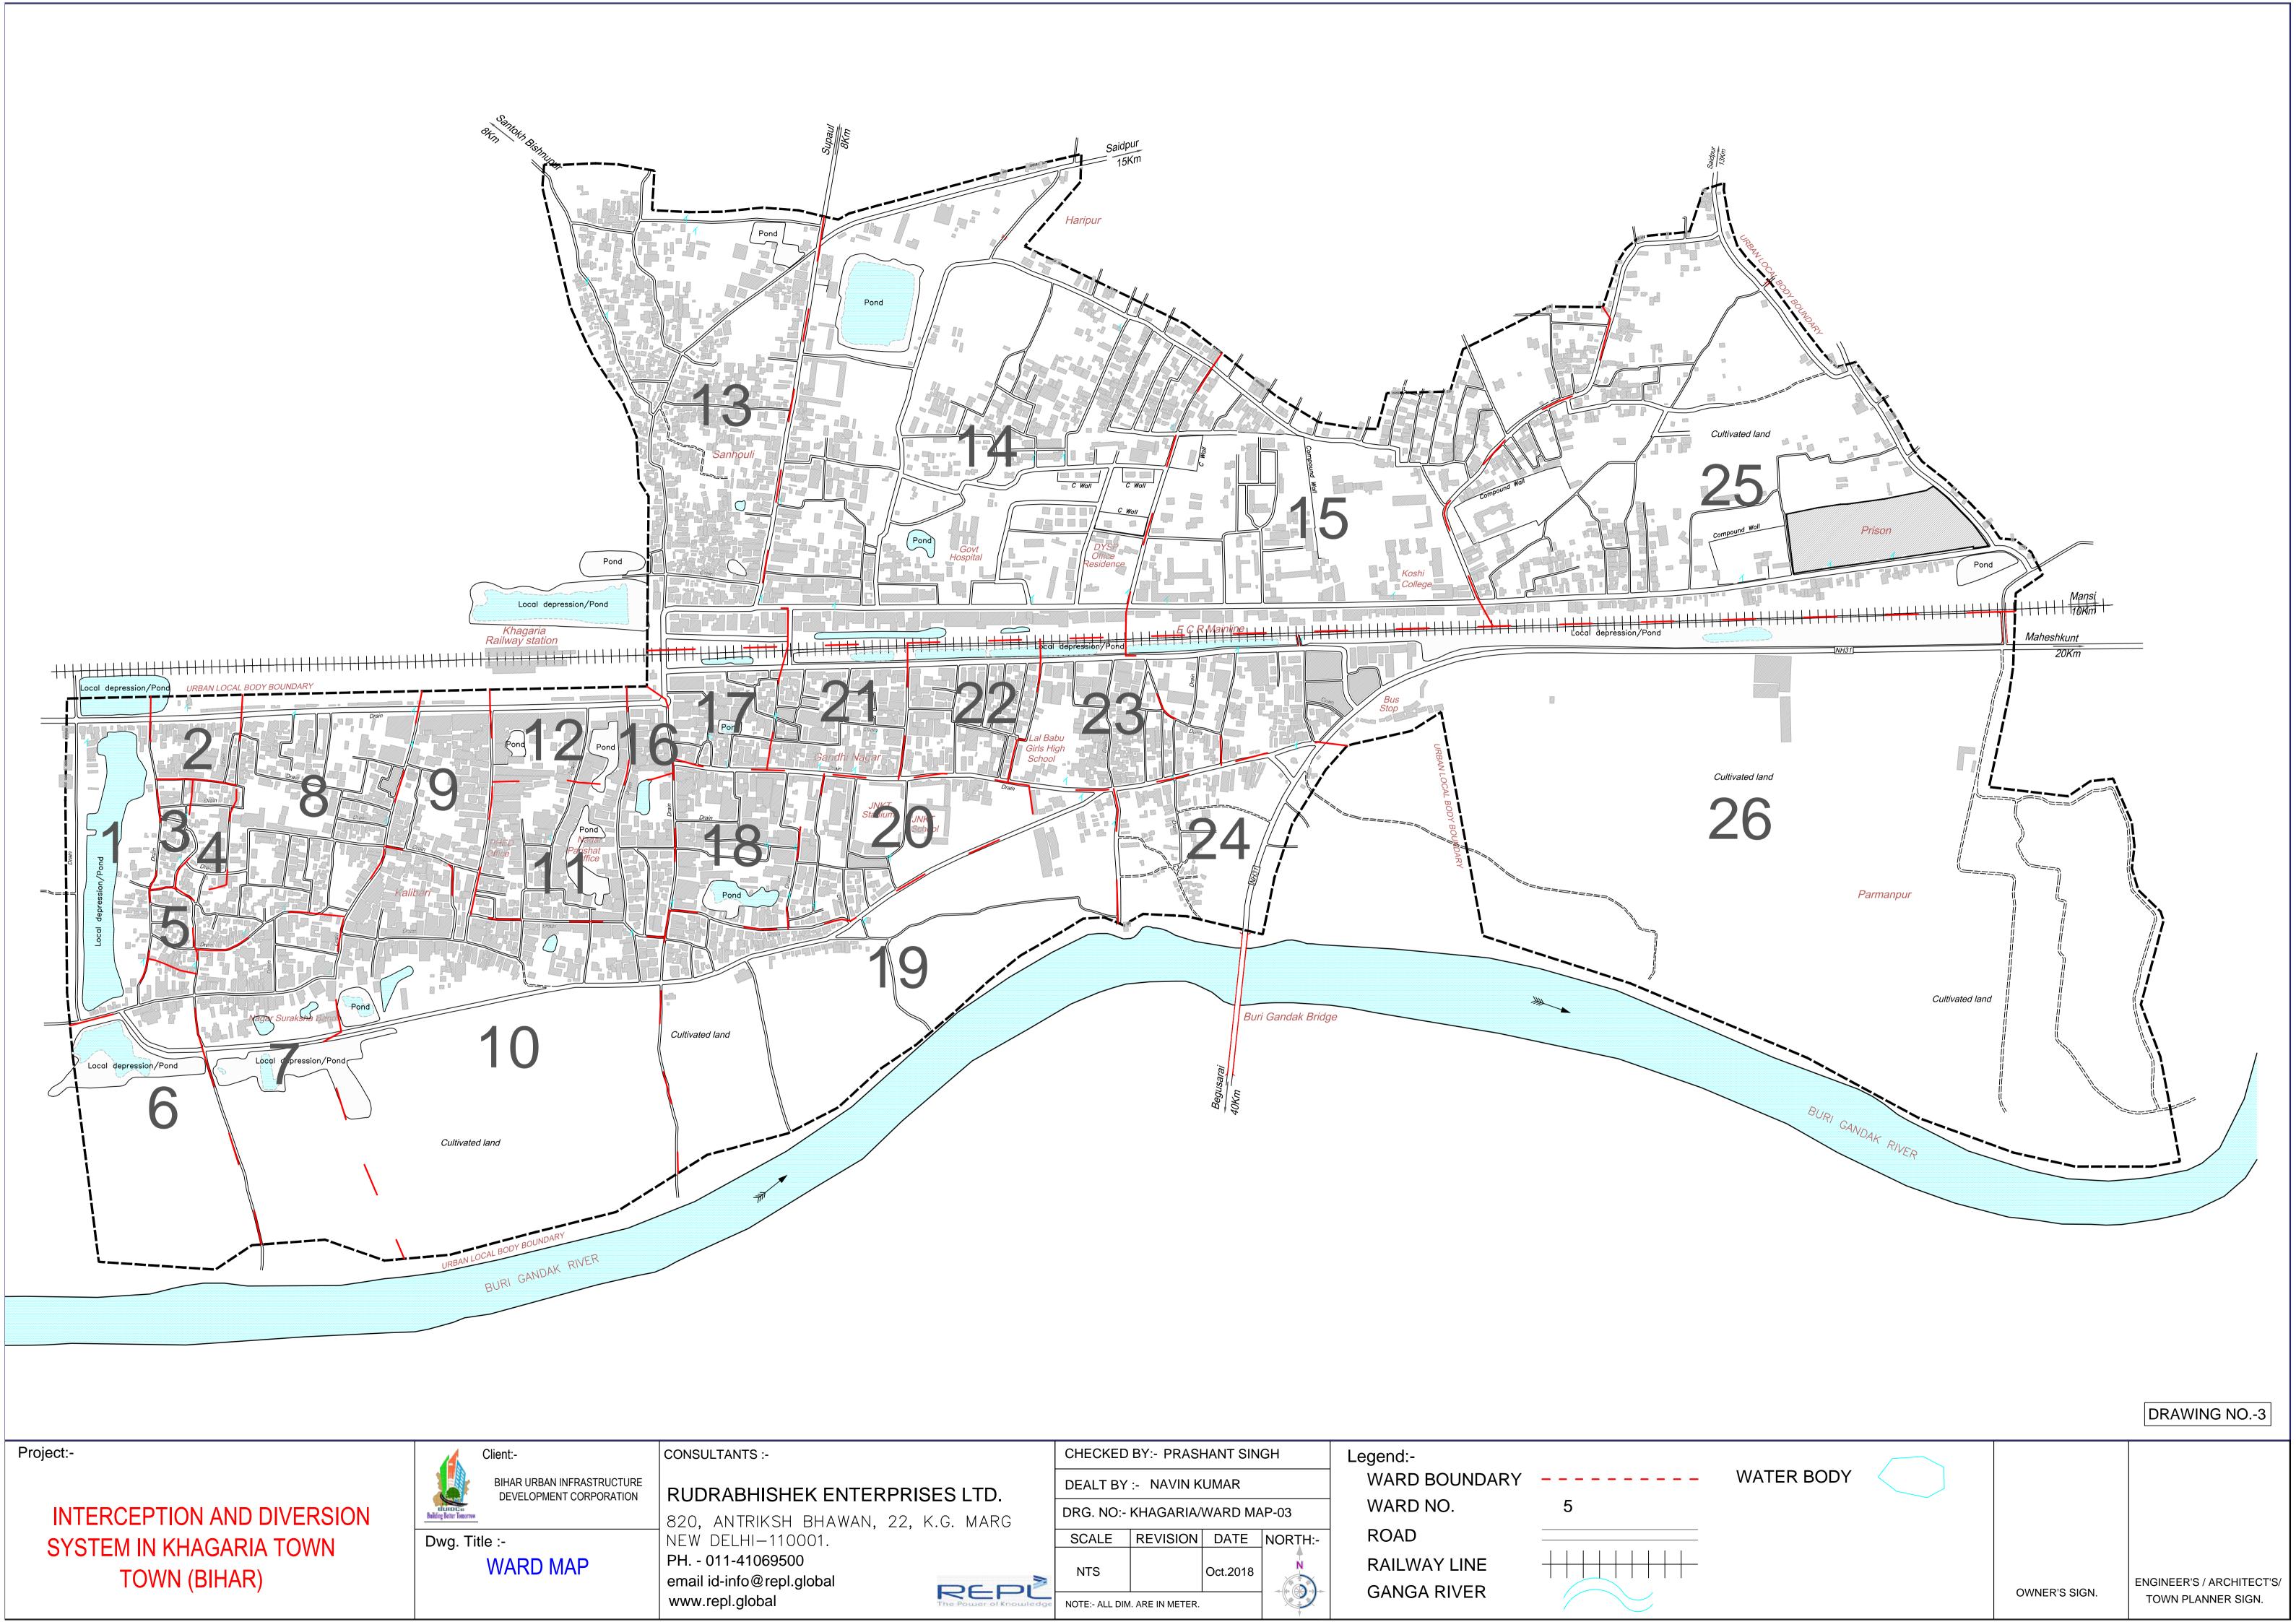

Project: -INTERCEPTION AND DIVERSION SYSTEM IN KHAGARIA TOWN TOWN (BIHAR)

STAFF QUARTER

ISSUE DATE REVISION NO. LEGEND:-REFERENCES DESCRIPTIONS Drawing Unit in MM

REMARK

INTERCEPTION AND DIVERSION SYSTEM IN KHAGARIA TOWN