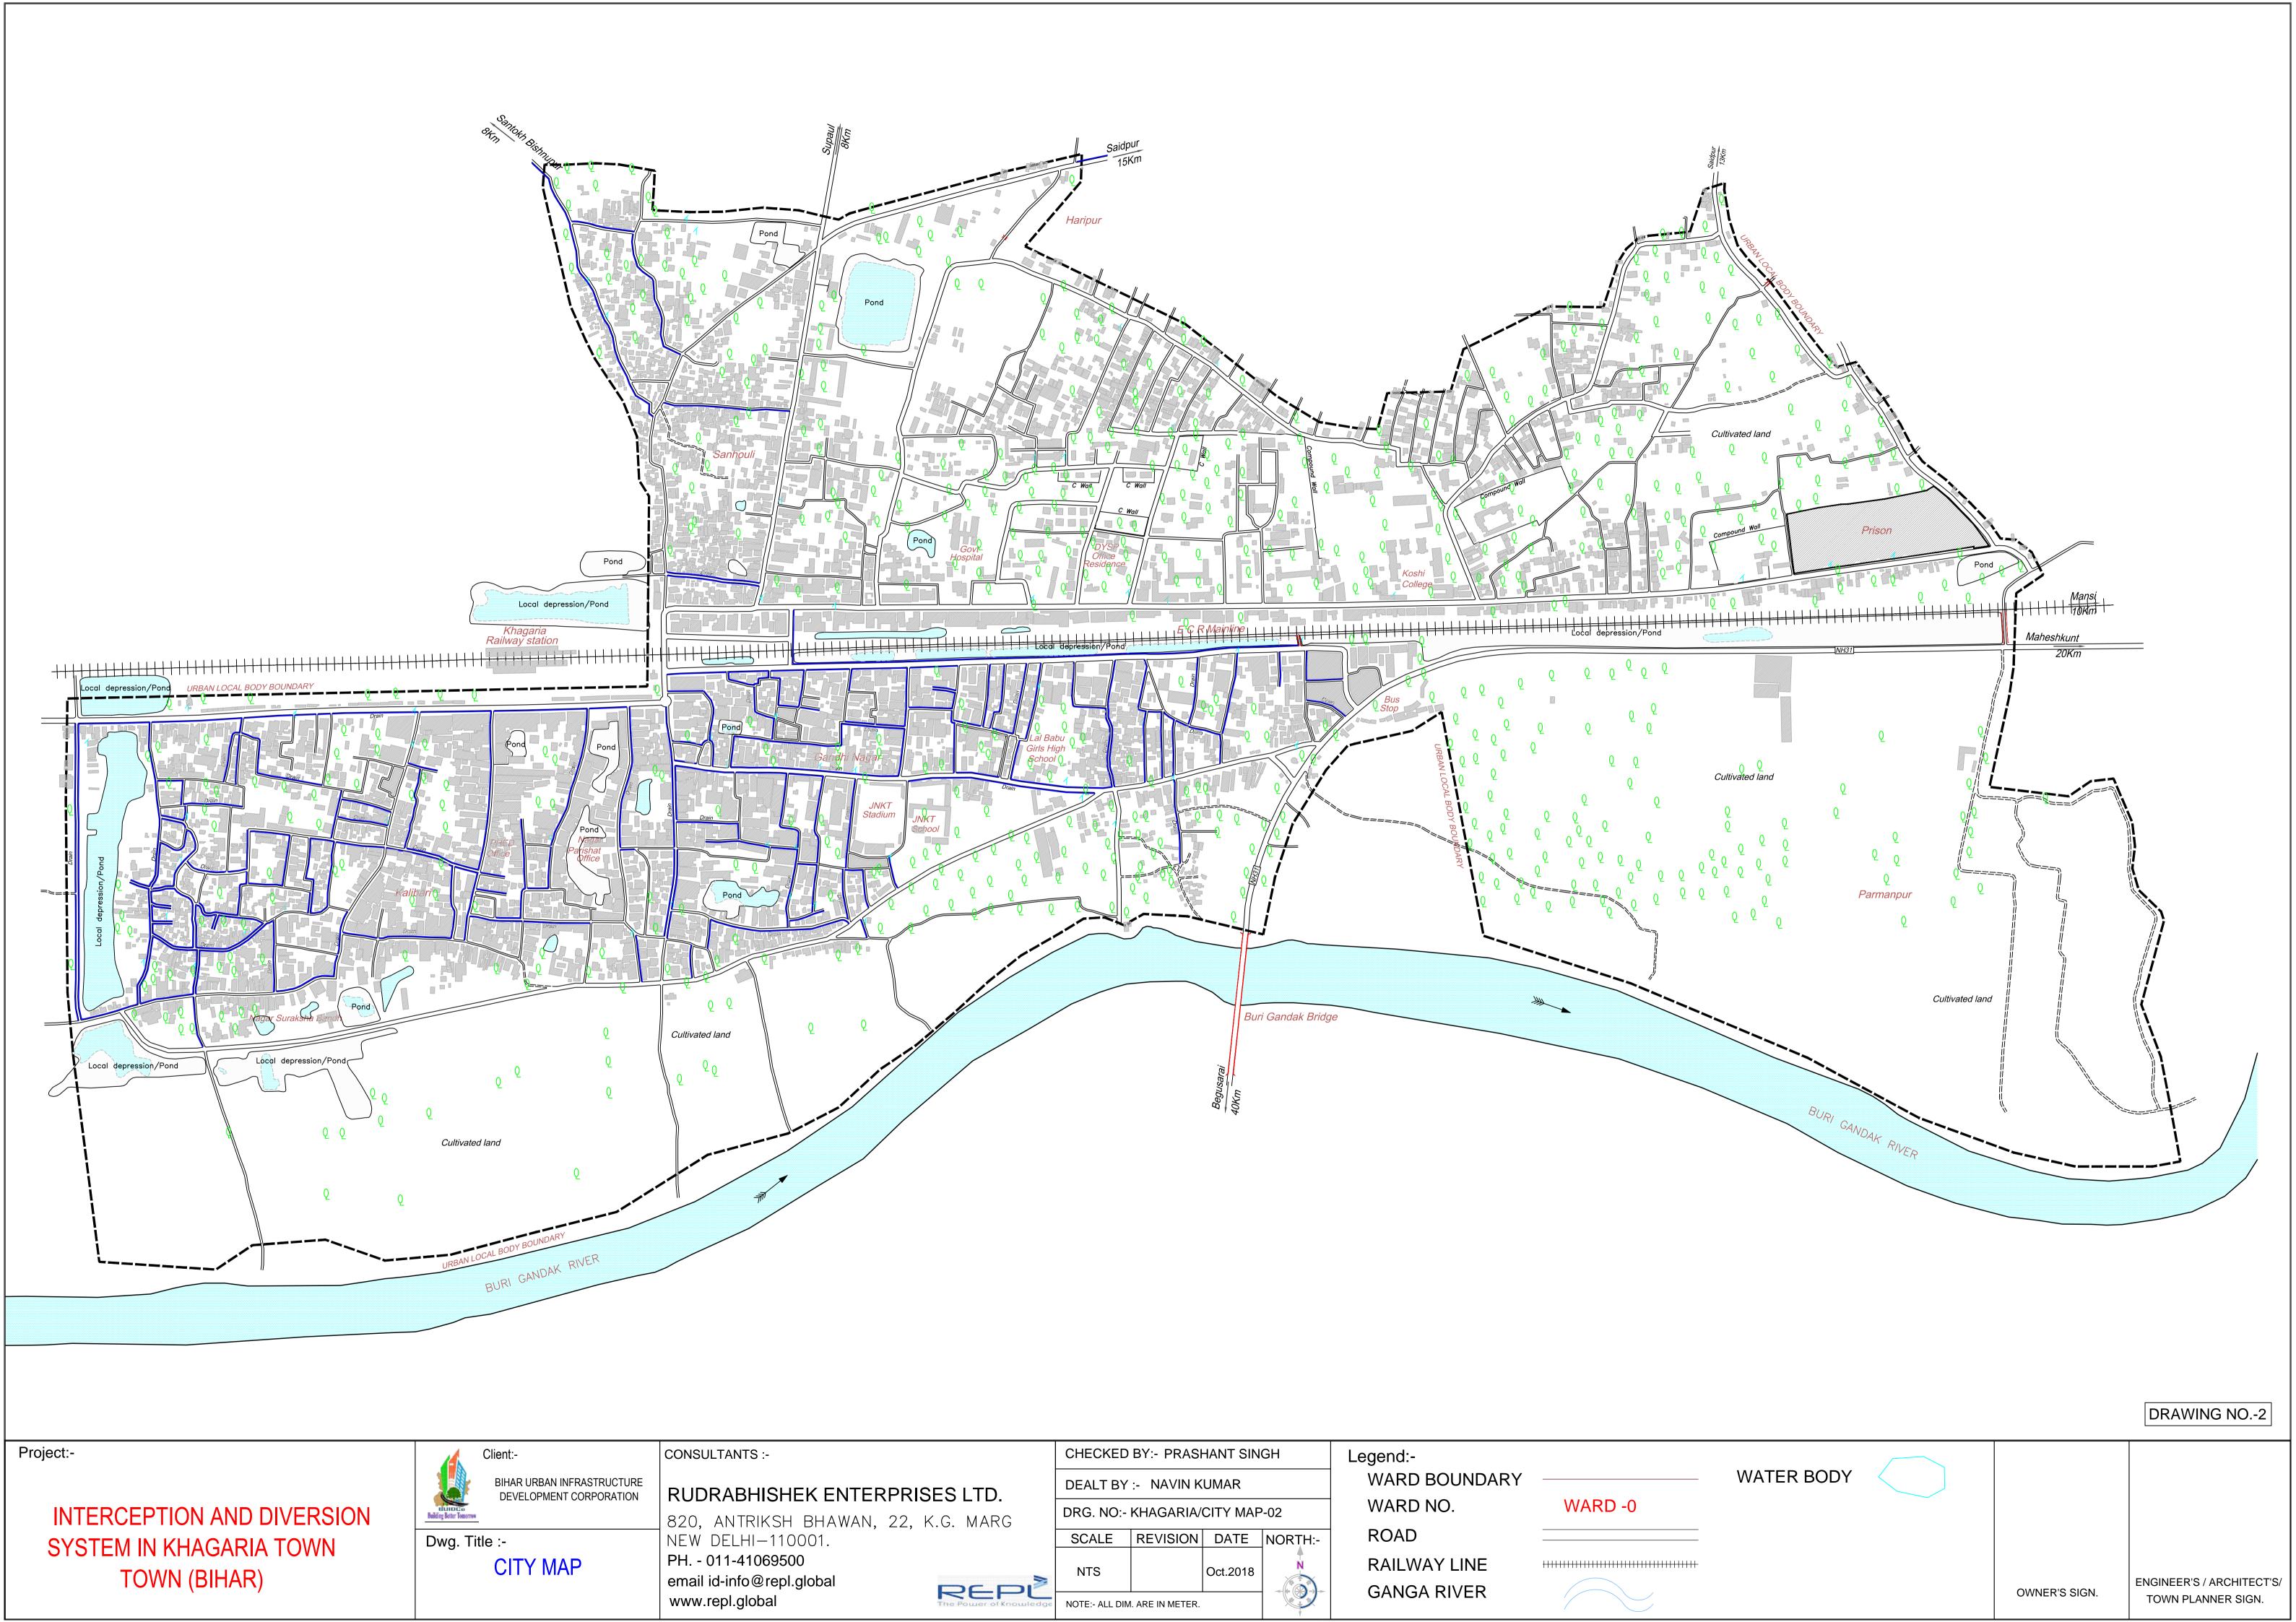

Project: -INTERCEPTION AND DIVERSION SYSTEM IN KHAGARIA TOWN TOWN (BIHAR)

STAFF QUARTER

ISSUE DATE REVISION NO. LEGEND:-REFERENCES DESCRIPTIONS Drawing Unit in MM

REMARK

INTERCEPTION AND DIVERSION SYSTEM IN KHAGARIA TOWN