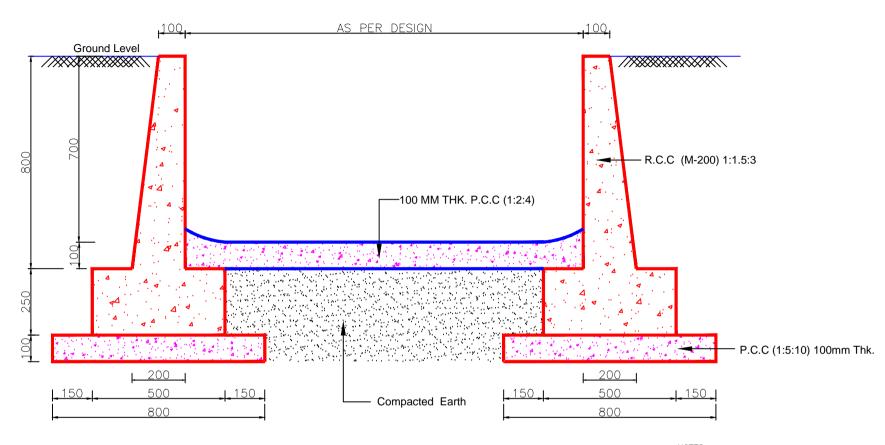

## TYPICAL SECTION OF APPROACH CHANNEL

REPL

## NOTES:

- ALL DIMENSIONS ARE IN MM. & LEVELS IN m. UNLESS OTHERWISE NOTED.
- 2. DIMENSIONS SHALL NOT BE SCALED FROM THE DRAWINGS.
- ALL STRUCTURAL STEEL SHALL CONFORM TO IS: 2062-1992 UNLESS NOTED OTHERWISE.
- GRADE OF STRUCTURAL CONCRETE SHALL BE M-25 UNLESS NOTED OTHERWISE.
- GRADE OF REINFORCEMENT STEEL SHALL BE HYSD BARS OF GRADE Fe-415, CONFORMING TO IS:1786. U.N.O.
- 6. A NETT BEARING CAPACITY OF 8T/m2 HAS BEEN CONSIDERED.

DRAWING NO.-8A

Project:-

INTERCEPTION AND DIVERSION SYSTEM IN KHAGARIA TOWN TOWN (BIHAR) Cient:BIHAR URBAN INFRASTRUCTURE
DEVELOPMENT CORPORATION
Dwg. Title :TYPICAL SECTION OF
APPROACH CHANNEL

CONSULTANTS:

RUDRABHISHEK ENTERPRISES LTD.

820, ANTRIKSH BHAWAN, 22, K.G. MARG
NEW DELHT-110001.
PH. - 011-41069500
email id-info@repl.global

www.repl.global

 CHECKED BY:- NAVEEN RAI

 DEALT BY:- NAVIN KUMAR

 DRG. NO:- DRAIN/8A

 SCALE REVISION DATE NORTH: 

 NTS
 SEP.2018

 NOTE: ALL DM. ARE IN METER

JRAWING NO.-6A

OWNER'S SIGN. ENGINEER'S / ARCHITECT'S/ TOWN PLANNER SIGN.