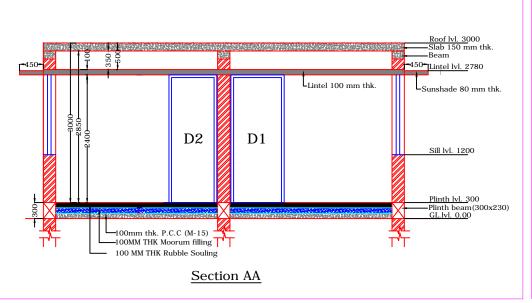

Project: -INTERCEPTION AND DIVERSION SYSTEM IN KHAGARIA TOWN TOWN (BIHAR)



STAFF QUARTER

ISSUE DATE REVISION NO. LEGEND:-REFERENCES DESCRIPTIONS Drawing Unit in MM

REMARK







INTERCEPTION AND DIVERSION SYSTEM IN KHAGARIA TOWN

TOWN (BIHAR)



BIHAR URBAN INFRASTRUCTURE DEVELOPMENT CORPORATION

Dwg. Title :-CATCHMENT PLAN

RUDRABHISHEK ENTERPRISES LTD.

820, ANTRIKSH BHAWAN, 22, K.G. MARG NEW DELHI-110001. PH. - 011-41069500 email id-info@repl.global

www.repl.global

REPL The Power of Knowledge

DEALT BY :- NAVIN KUMAR DRG. NO:- KHAGARIA/CATCHMENTS-04 SCALE REVISION DATE NORTH:-NOTE:- ALL DIM. ARE IN METER.

WARD BOUNDARY WARD NO. ROAD

RAILWAY LINE

**GANGA RIVER** 

WATER BODY CATCHMENT -1

CATCHMENT -2

OWNER'S SIGN.

ENGINEER'S / ARCHITECT'S/ TOWN PLANNER SIGN.



BIHAR UR