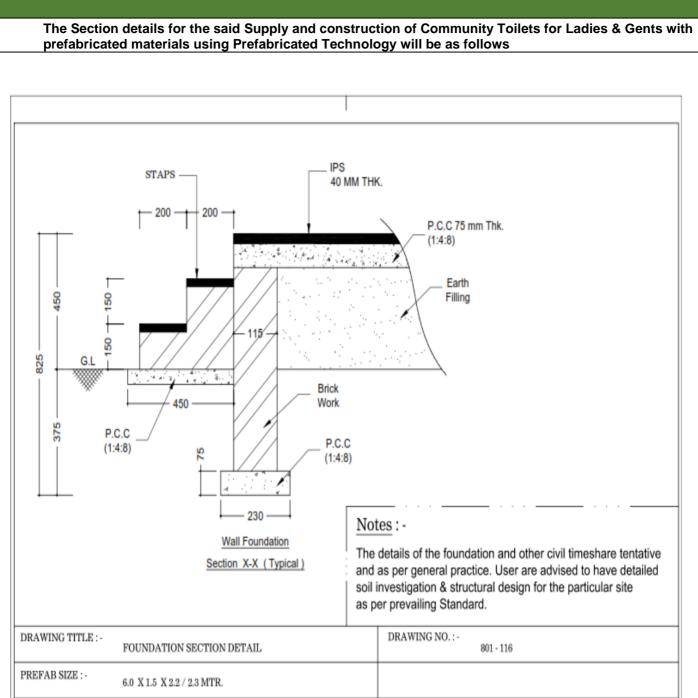

#### **Technical parameters : Foundation Section Details of 6 seater Community Toilets**