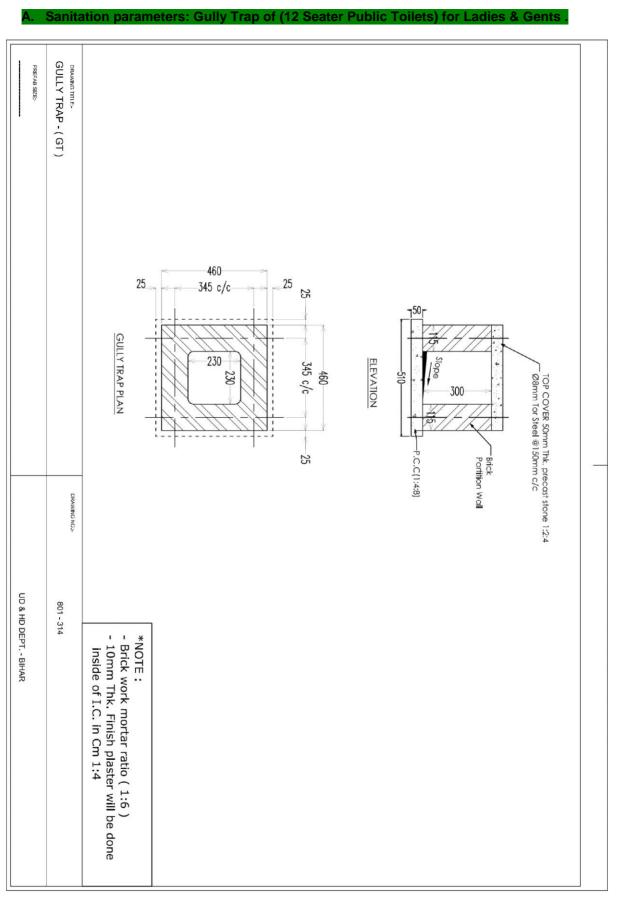

# 3. Public Toilets 12 Seater for Ladies and Gents.

Technical parameters : Foundation Section Details of 12 Seater Public Toilets for Ladies and Gents .

The Section details for the said Supply and construction of Public Toilets for Ladies and Gents with prefabricated materials using Prefabricated Technology will be as follows