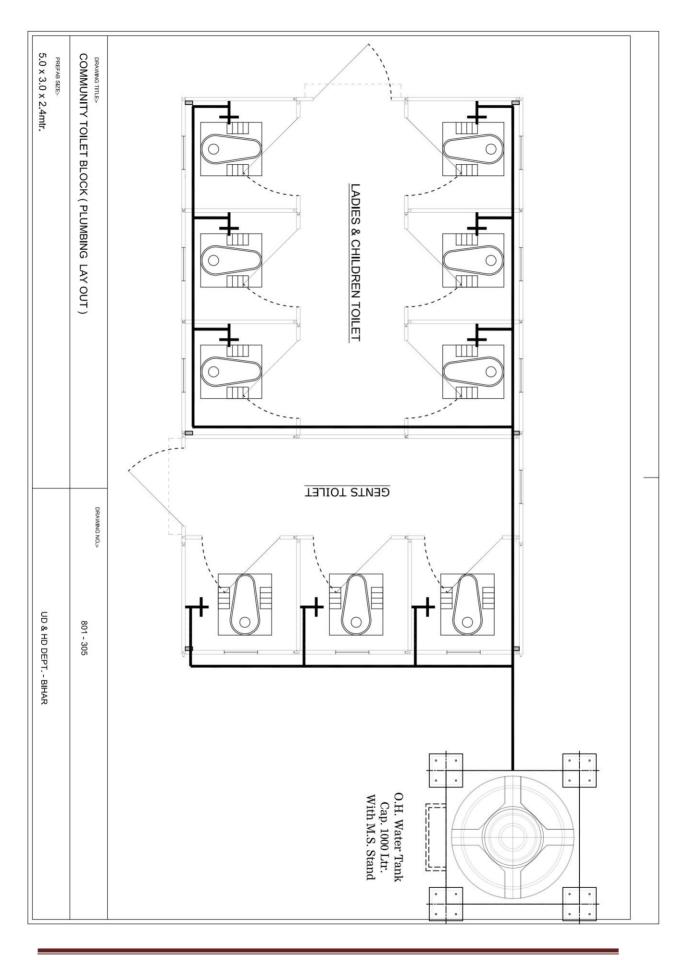

ll be fixed in the wall panels with suitable fasteners. Suitable plain glass shall be provided as a louvers. The size of air ventilator shall be as per mention in the drawing.

#### **Technical parameters : Foundation Section Details of 6 seater Community Toilets**







#### Technical parameters : TOILET LAYOUT of 6 seater Community Toilets







Technical parameters : Septic Tank of 6 seater Community Toilets









# 2. Community Toilets 09 Seater for Ladies, Gents and Children.

Technical parameters : Foundation Section Details of 9 Seater Community Toilets for Ladies, Gents and Children.

The Section details for the said Supply and construction of Community Toilets for Ladies ,Gents and Children with prefabricated materials using Prefabricated Technology will be as follows













#### Plan of Community Toilets Block (9 Seater) for ladies, Gents and Children.









#### 7. Septic Tank of Community Toilets Block (9 Seater) for ladies, Gents and Children.



# 3. Public Toilets 12 Seater for Ladies and Gents.

Technical parameters : Foundation Section Details of 12 Seater Public Toilets for Ladies and Gents .

The Section details for the said Supply and construction of Public Toilets for Ladies and Gents with prefabricated materials using Prefabricated Technology will be as follows

**Technical** Specification -Supply and construction of Public Toilets 12 Seater for Ladies & Gents with prefabricated materials using Prefabricated Technology of "Continuous PUF Sandwich Panel fixed to Tubular Steel Frame".

# TECHNICAL SPECIFICATION FOR PUF INSULATED PREFABRICAT