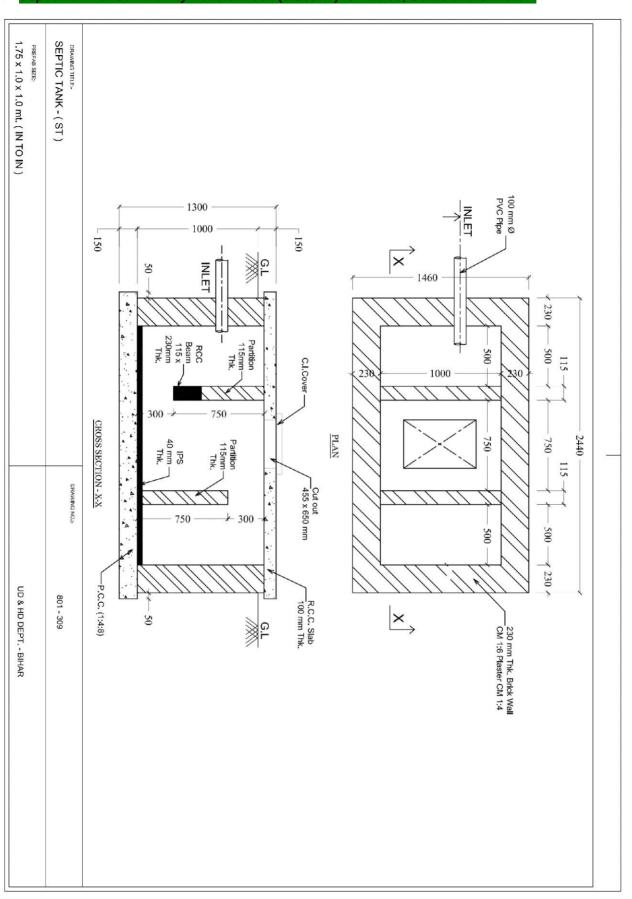

#### 7. Septic Tank of Community Toilets Block (9 Seater) for ladies, Gents and Children.