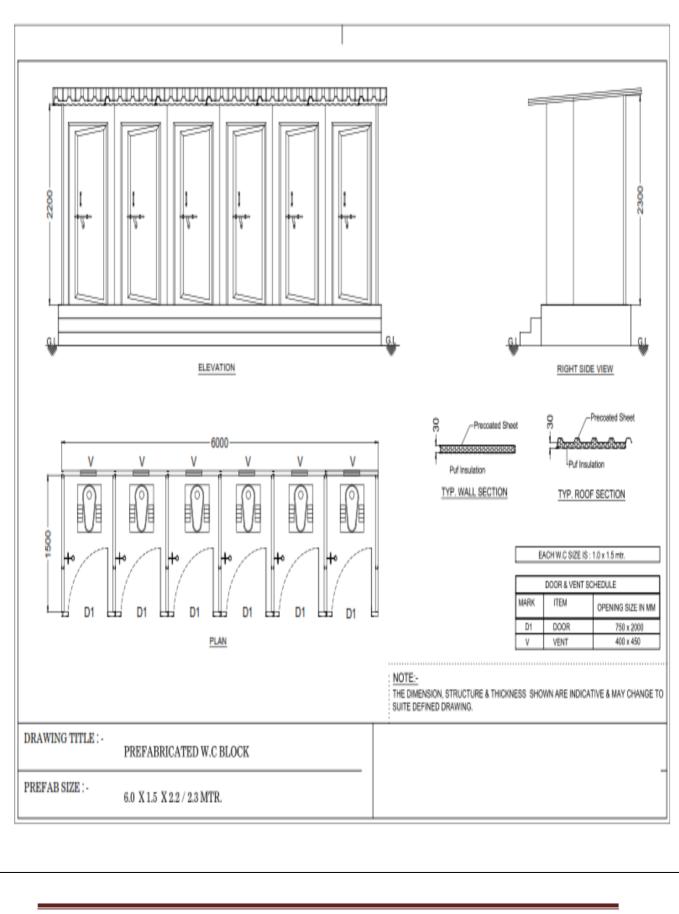

#### Size :

- a) Community Toilet ( 6 Seater) : 5.0 x 3.0 x 2.4 mt
- b) Community Toilet (9 Seater): 5.0 x 3.0 x 2.4 mt

# Door :

The door frame shall be made out with MS Folded section. The shutter shall be made out with Pre coated steel sheets both side of PUF as per wall panel. The door shutter shall be fixed with the door frame with hinges. The door shutter shall be provided with 1 No. aldrops at outside, 1 no. Tower bolts at the center inside and handles shall be provided on both the sides. The size of door shall be as per mention in drawing.

# Air Ventilator :

The air ventilator shall be made out from readymade Aluminum Adjustable louvers type channels.and it will be fixed in the wall panels with suitable fasteners. Suitable plain glass shall be provided as a louvers. The size of air ventilator shall be as per mention in the drawing.

#### Technical parameters : TOILET LAYOUT of 6 seater Community Toilets

Technical parameters : Septic Tank of 6 seater Community Toilets