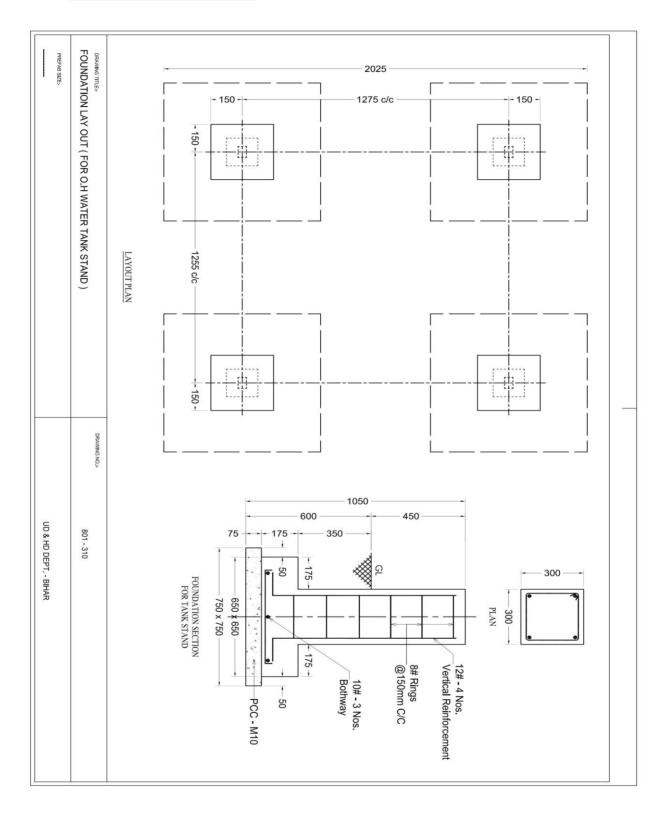

# **1.** Technical parameters: Foundation Layout For O.H Water Tank Plan Details of (12 seater Public Toilets) for Ladies and Gents.

Bihar Urban Infrastructure Development Corporation Limited

Electrical