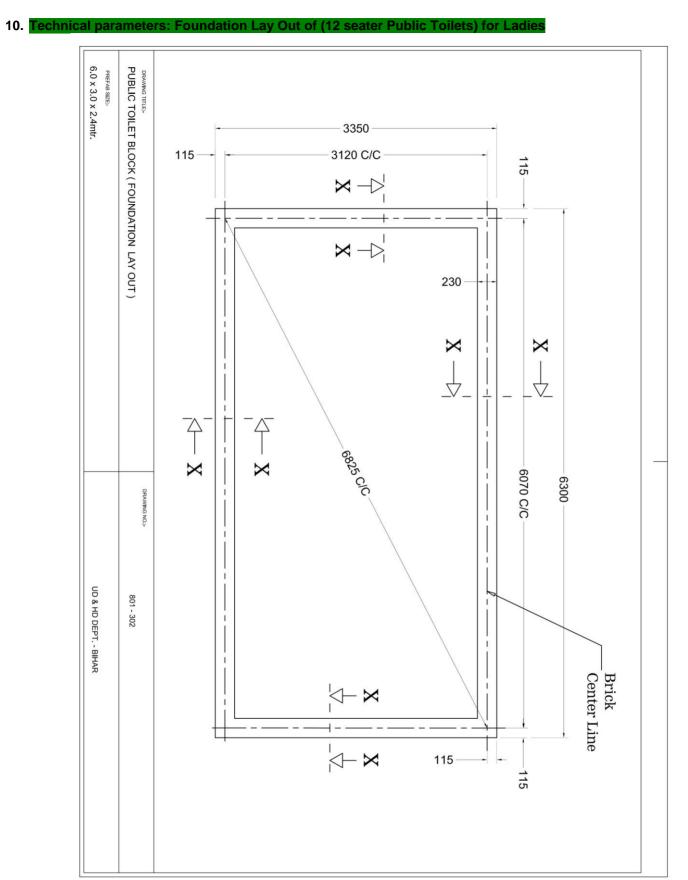

# 3. Public Toilets 12 Seater for Ladies and Gents.

Technical parameters : Foundation Section Details of 12 Seater Public Toilets for Ladies and Gents .

The Section details for the said Supply and construction of Public Toilets for Ladies and Gents with prefabricated materials using Prefabricated Technology will be as follows