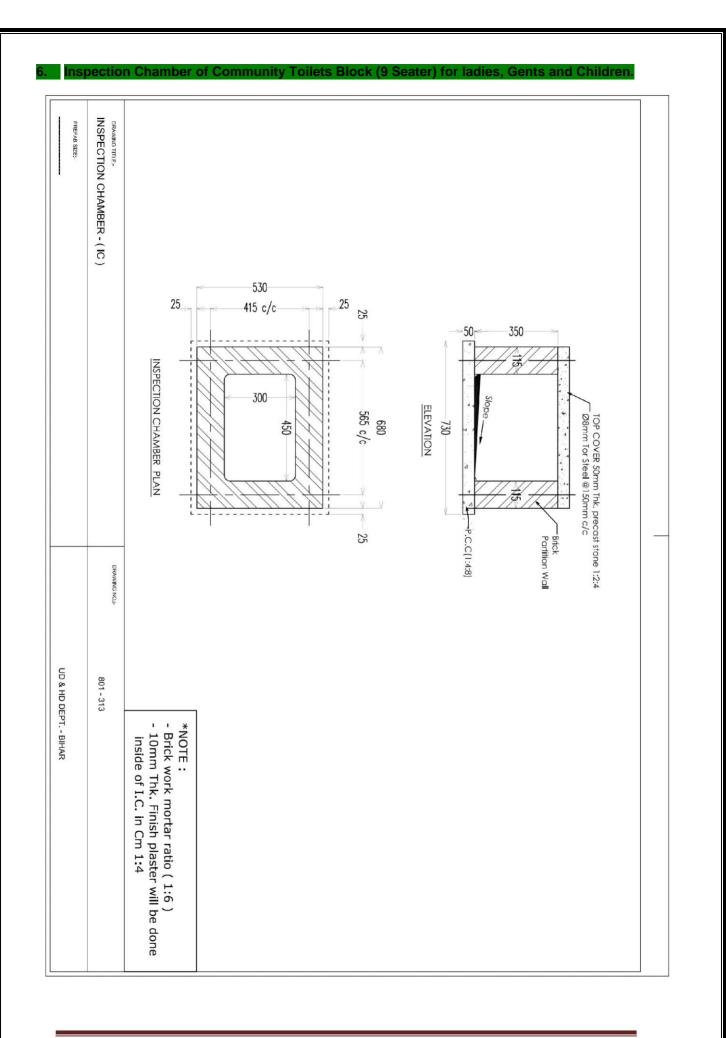

# 2. Community Toilets 09 Seater for Ladies, Gents and Children.

Technical parameters : Foundation Section Details of 9 Seater Community Toilets for Ladies, Gents and Children.

The Section details for the said Supply and construction of Community Toilets for Ladies ,Gents and Children with prefabricated materials using Prefabricated Technology will be as follows