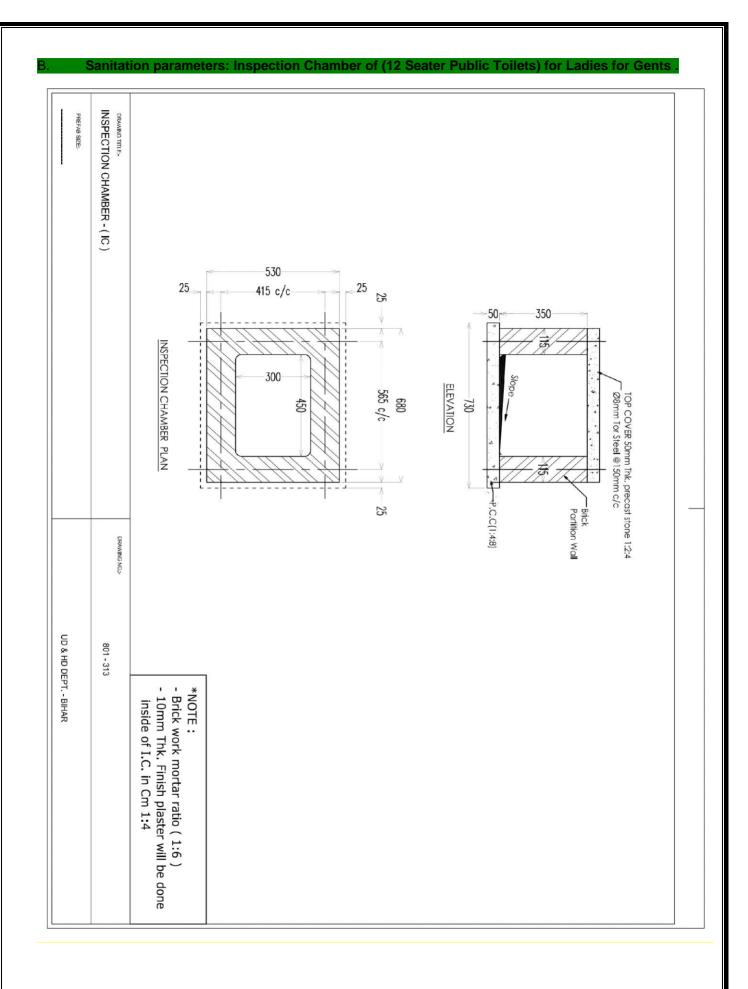

# 3. Public Toilets 12 Seater for Ladies and Gents.

Technical parameters : Foundation Section Details of 12 Seater Public Toilets for Ladies and Gents .

The Section details for the said Supply and construction of Public Toilets for Ladies and Gents with prefabricated materials using Prefabricated Technology will be as follows