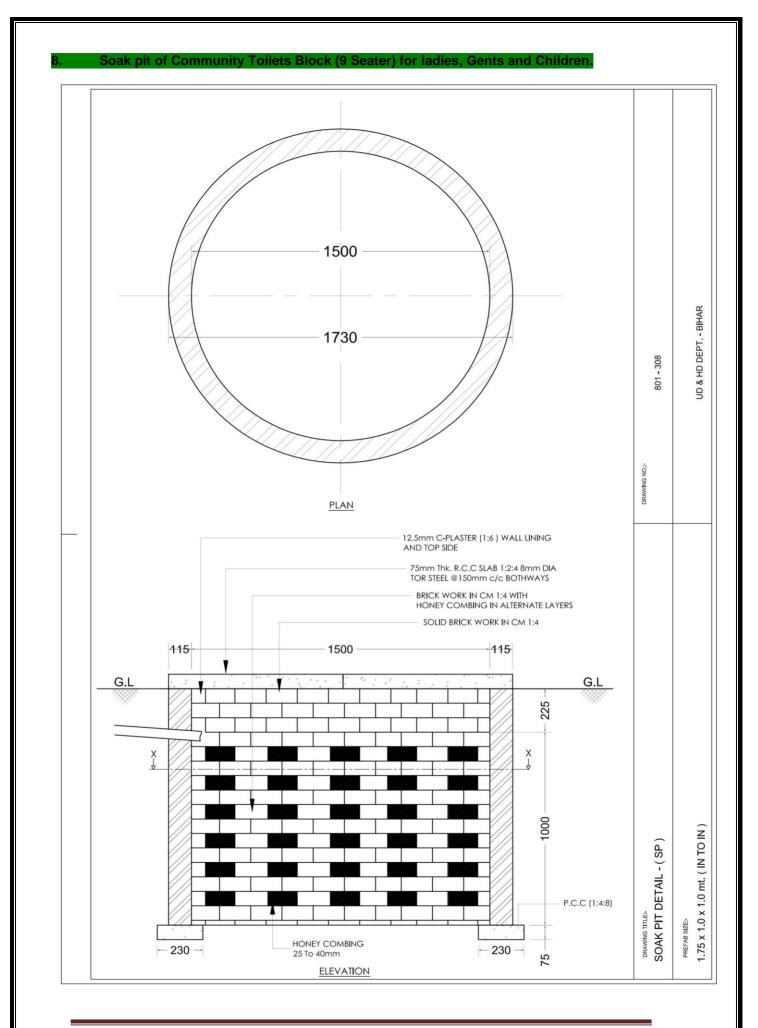

chnical parameters : Foundation Section Details of 6 seater Community Toilets**







#### Technical parameters : TOILET LAYOUT of 6 seater Community Toilets







Technical parameters : Septic Tank of 6 seater Community Toilets









# 2. Community Toilets 09 Seater for Ladies, Gents and Children.

Technical parameters : Foundation Section Details of 9 Seater Community Toilets for Ladies, Gents and Children.

The Section details for the said Supply and construction of Community Toilets for Ladies ,Gents and Children with prefabricated materials using Prefabricated Technology will be as follows













#### Plan of Community Toilets Block (9 Seater) for ladies, Gents and Children.









#### 7. Septic Tank of Community Toilets Block (9 Seater) for ladies, Gents and Children.



# 3. Public Toilets 12 Seater for Ladies and Gents.

Technical parameters : Foundation Section Details of 12 Seater Public Toilets for Ladies and Gents .

The Section details for the said Supply and construction of Public Toilets for Ladies and Gents with prefabricated materials using Prefabricated Technology will be as follows

**Technical** Specification -Supply and construction of Public Toilets 12 Seater for Ladies & Gents with prefabricated materials using Prefabricated Technology of "Continuous PUF Sandwich Panel fixed to Tubular Steel Frame".

# TECHNICAL SPECIFICATION FOR PUF INSULATED PREFABRICATED TOILET BLOCK

#### **Description :**

The prefabricated toilet blocks shall be suitable for mounting on readymade concrete floor / pillars. The components shall be fabricated at facto