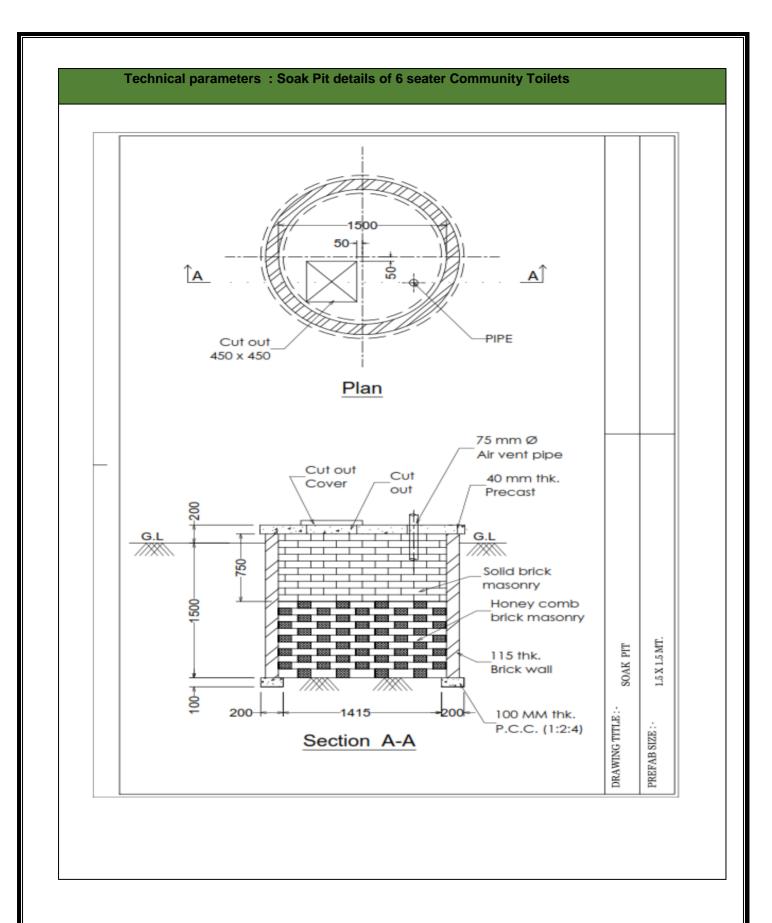

#### **Technical parameters : Foundation Section Details of 6 seater Community Toilets**