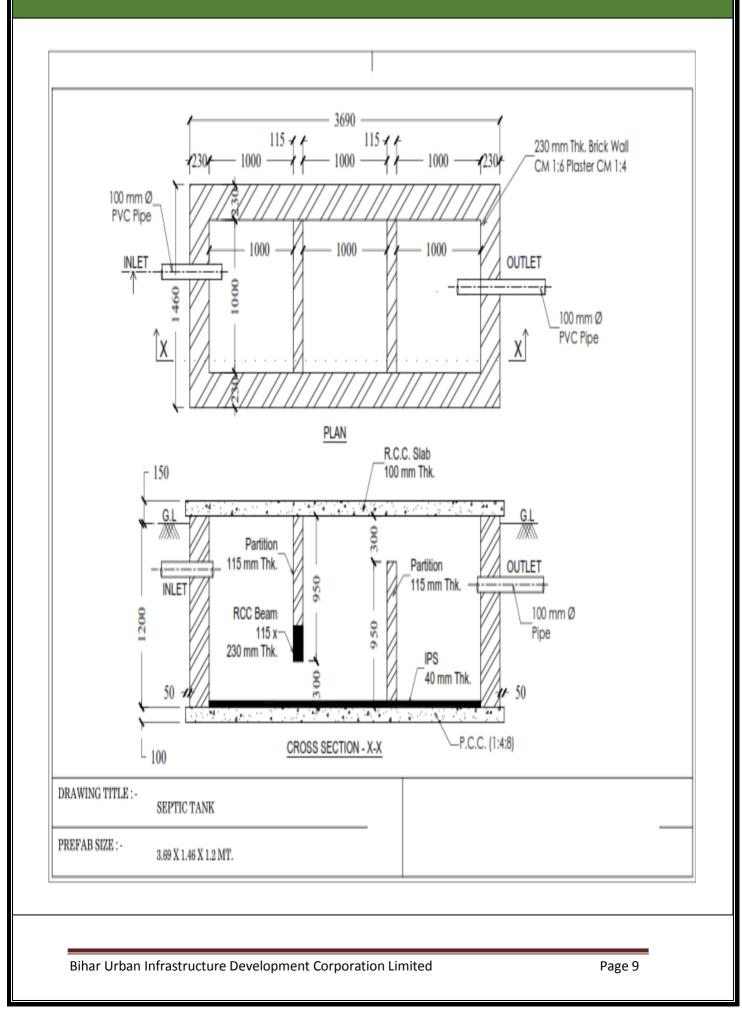

#### Technical parameters : TOILET LAYOUT of 6 seater Community Toilets

Technical parameters : Septic Tank of 6 seater Community Toilets