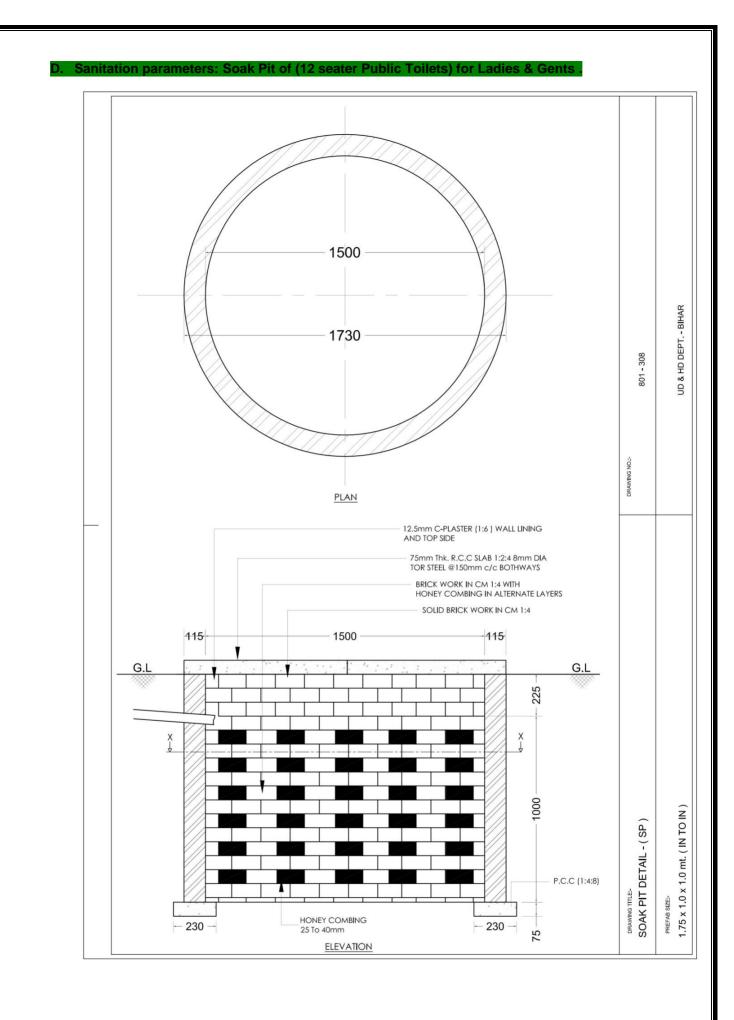

# 3. Public Toilets 12 Seater for Ladies and Gents.

Technical parameters : Foundation Section Details of 12 Seater Public Toilets for Ladies and Gents .

The Section details for the said Supply and construction of Public Toilets for Ladies and Gents with prefabricated materials using Prefabricated Technology will be as follows

**Technical** Specification -Supply and construction of Public Toilets 12 Seater for Ladies & Gents with prefabricated materials using Prefabricated Technology of "Continuous PUF Sandwich Panel fixed to Tubular Steel Frame".