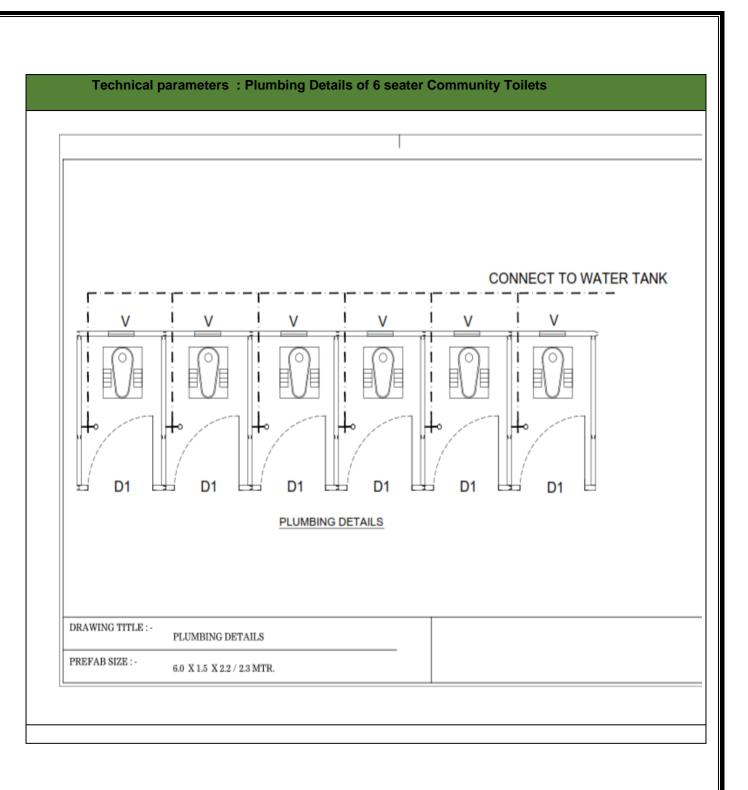

#### Technical parameters : TOILET LAYOUT of 6 seater Community Toilets

Technical parameters : Septic Tank of 6 seater Community Toilets