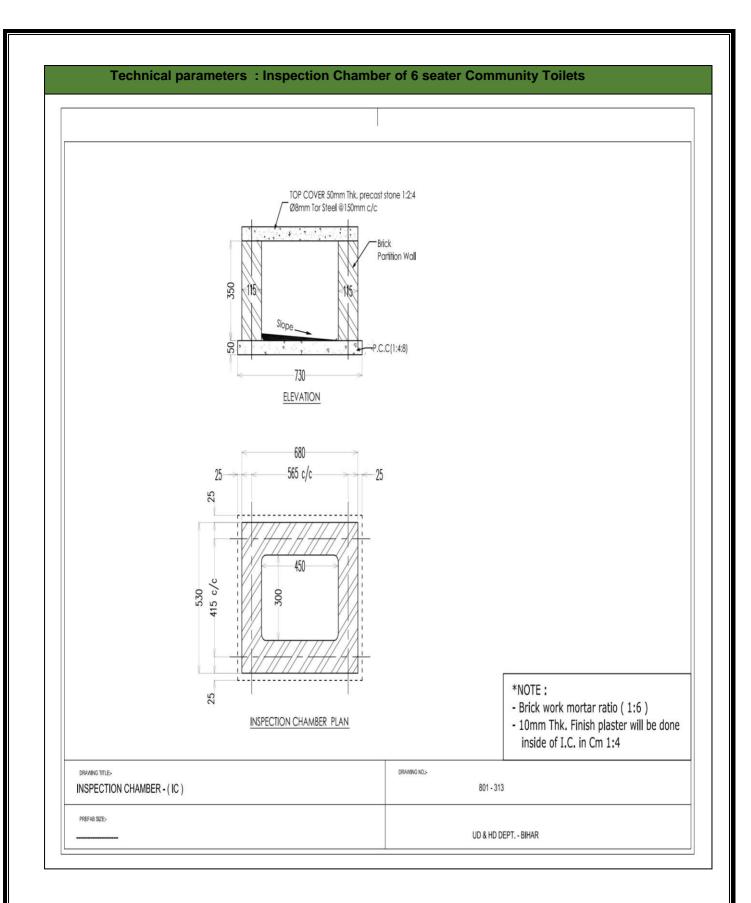

#### Technical parameters : TOILET LAYOUT of 6 seater Community Toilets

Technical parameters : Septic Tank of 6 seater Community Toilets