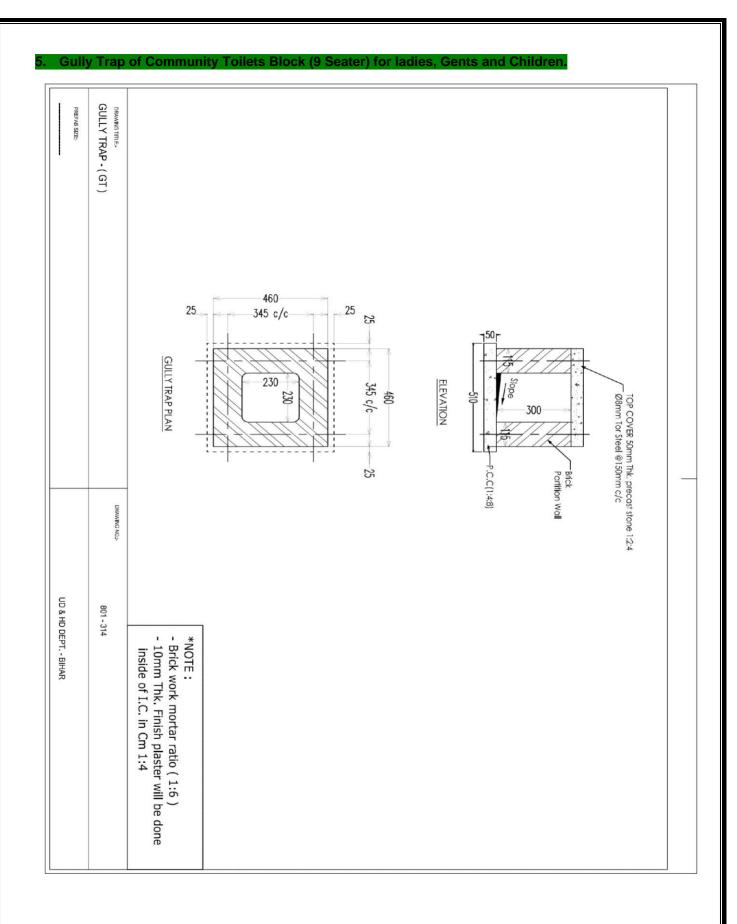

#### 7. Septic Tank of Community Toilets Block (9 Seater) for ladies, Gents and Children.