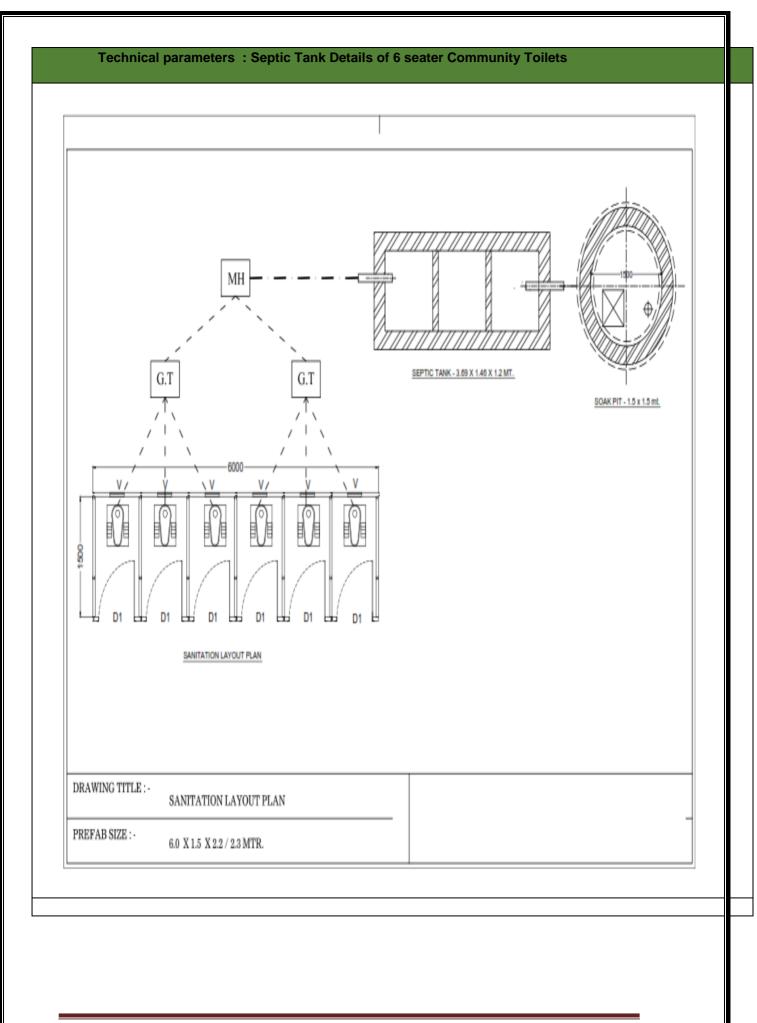

#### Technical parameters : TOILET LAYOUT of 6 seater Community Toilets

Technical parameters : Septic Tank of 6 seater Community Toilets