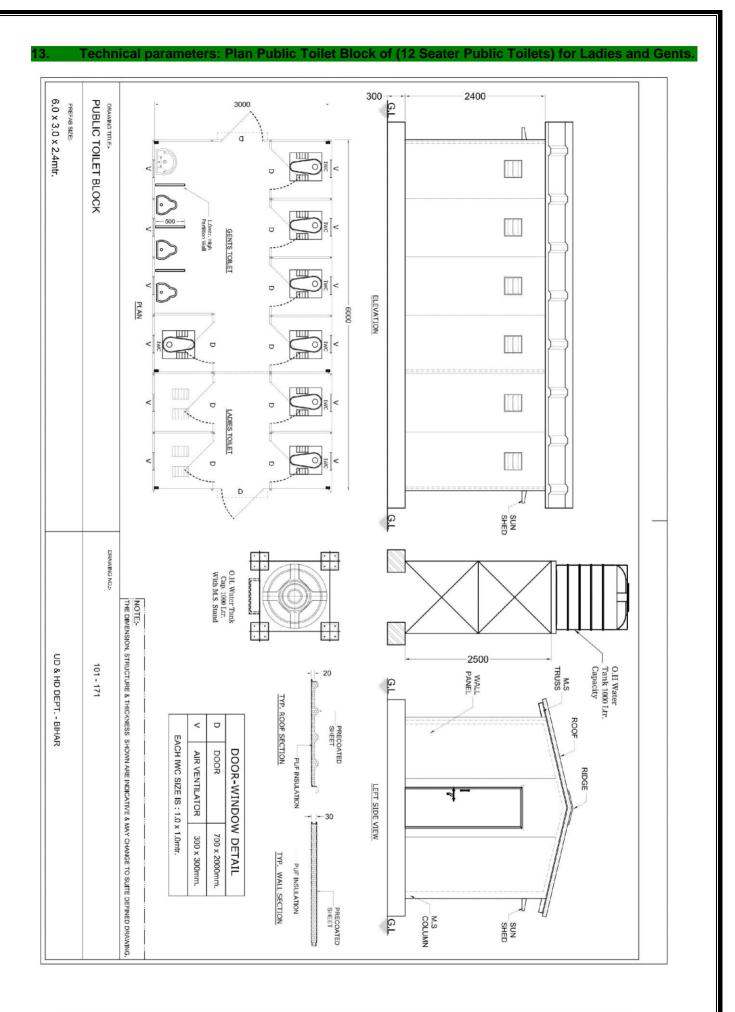

# 3. Public Toilets 12 Seater for Ladies and Gents.

Technical parameters : Foundation Section Details of 12 Seater Public Toilets for Ladies and Gents .

The Section details for the said Supply and construction of Public Toilets for Ladies and Gents with prefabricated materials using Prefabricated Technology will be as follows

**Technical** Specification -Supply and construction of Public Toilets 12 Seater for Ladies & Gents with prefabricated materials using Prefabricated Technology of "Continuous PUF Sandwich Panel fixed to Tubular Steel Frame".

#### Size :

a) Public Toilet (12 Seater): 5.0 x 3.0 x 2.4 mt (Approx)