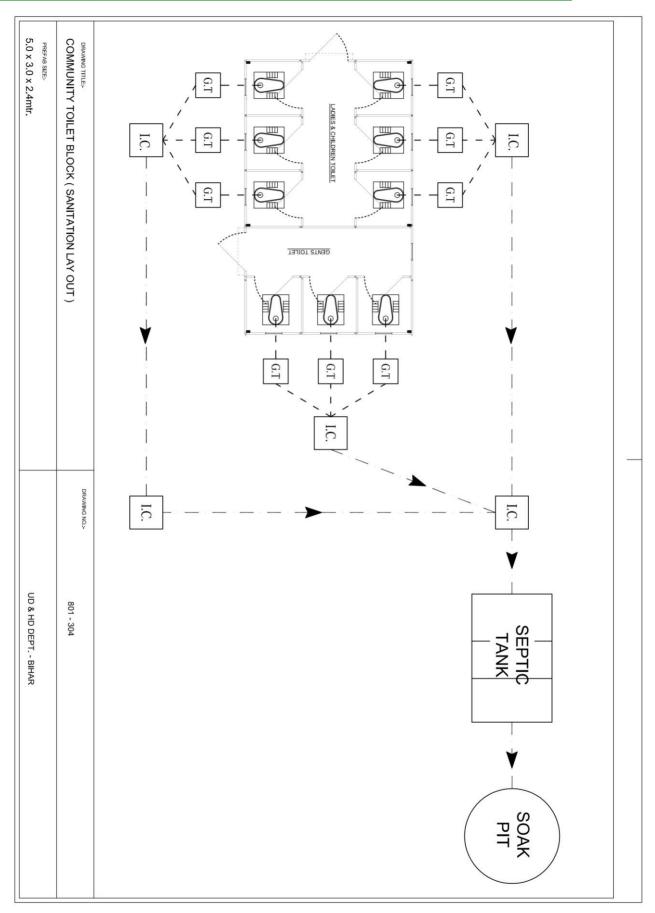

#### 7. Septic Tank of Community Toilets Block (9 Seater) for ladies, Gents and Children.