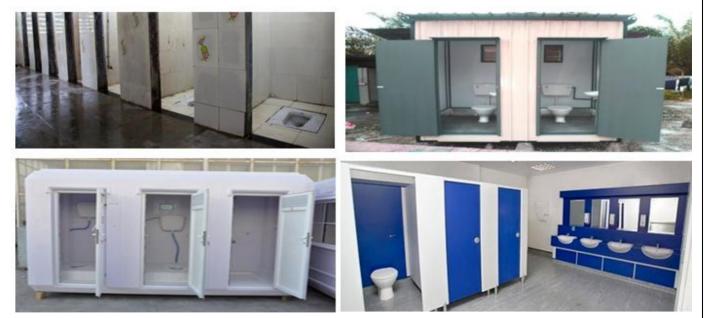

# 1. Community Toilets (6 Seater) for Ladies & Gents.

| S. No | Equipment/Goods                                                                                                                                                                                               |
|-------|---------------------------------------------------------------------------------------------------------------------------------------------------------------------------------------------------------------|
| 1     | supply and construction of Community Toilets & Public Toilets for Ladies & Gents with prefabricated materials using Prefabricated Technology of "Continuous PUF Sandwich Panel fixed to Tubular Steel Frame". |

Technical Specification -Supply and construction of Community Toilets 6/9 Seater for Ladies & Gents with prefabricated materials using Prefabricated Technology of "Continuous **PUF** Sandwich Panel fixed to Tubular Steel Frame".

## **Description :**

The prefabricated toilet blocks shall be suitable for mounting on readymade concrete floor / pillars. The components shall be fabricated at factory for easy to assembly at site.

#### Size :

- a) Community Toilet ( 6 Seater) : 5.0 x 3.0 x 2.4 mt
- b) Community Toilet (9 Seater): 5.0 x 3.0 x 2.4 mt