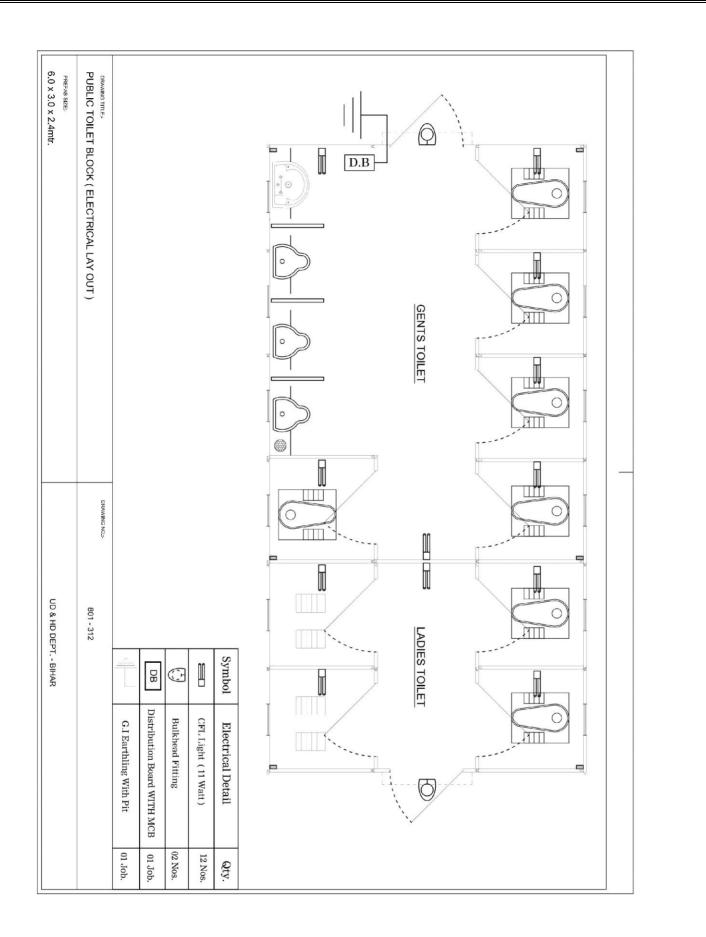

avout of (12

seater Public

Toilets) for

**Technical parameters:** 

adies and Gents.

#### Gents.