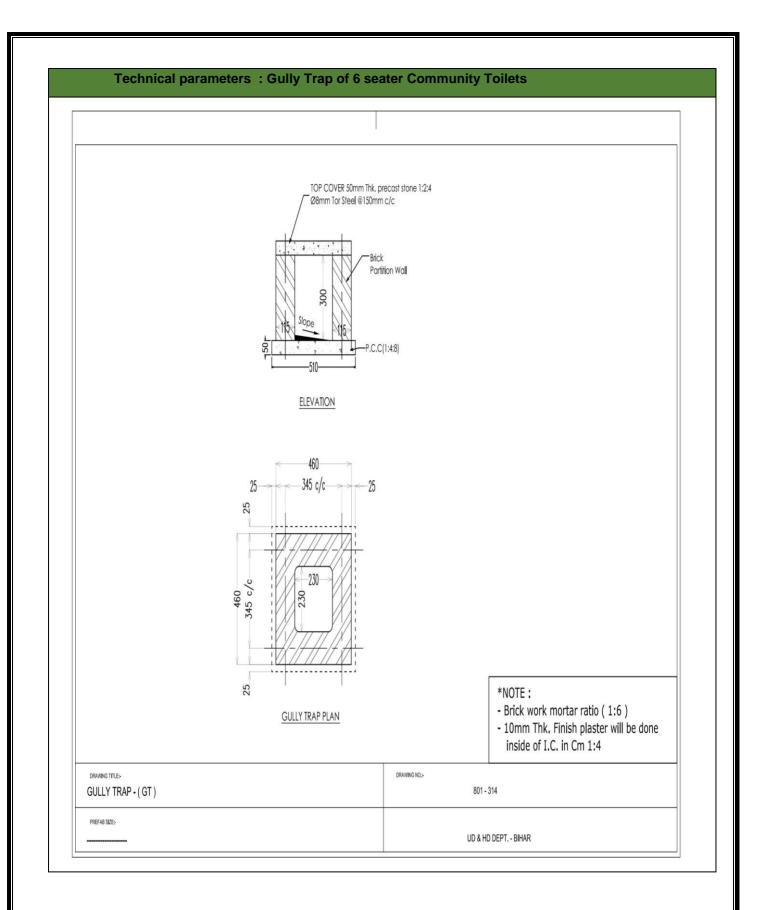

#### Technical parameters : TOILET LAYOUT of 6 seater Community Toilets

Technical parameters : Septic Tank of 6 seater Community Toilets