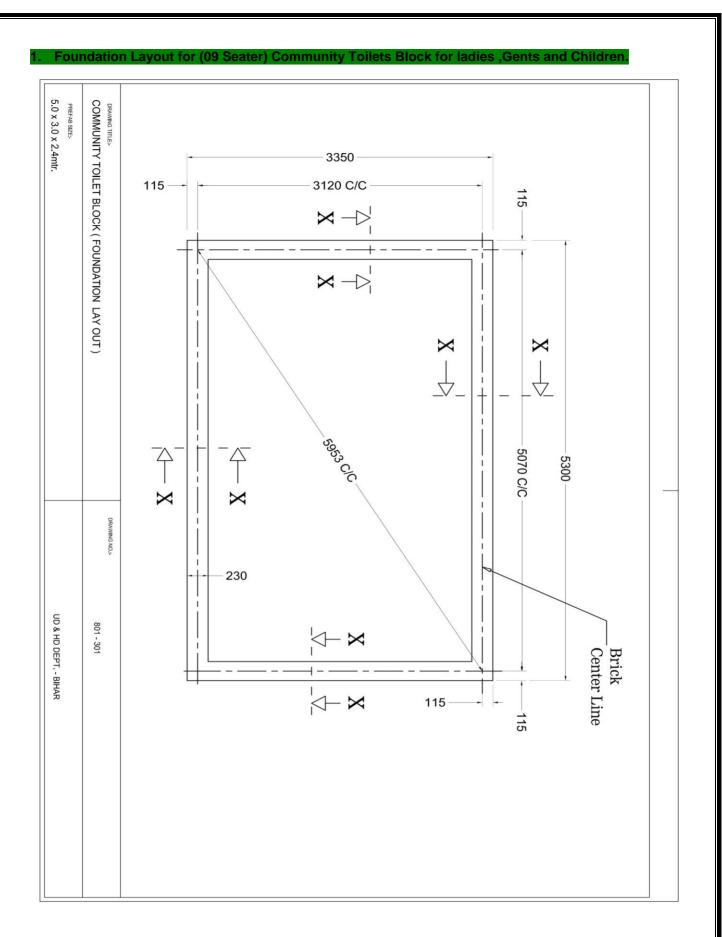

# 2. Community Toilets 09 Seater for Ladies, Gents and Children.

Technical parameters : Foundation Section Details of 9 Seater Community Toilets for Ladies, Gents and Children.

The Section details for the said Supply and construction of Community Toilets for Ladies ,Gents and Children with prefabricated materials using Prefabricated Technology will be as follows