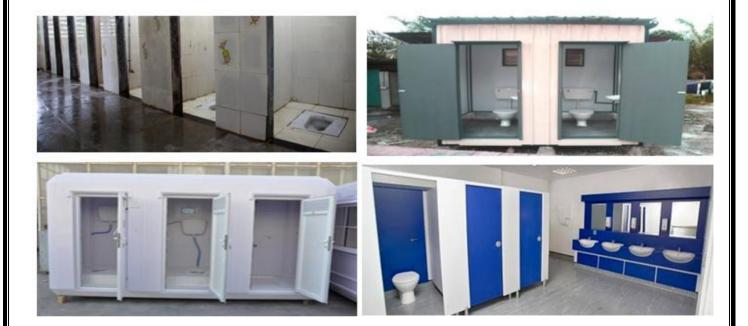

# 1. Community Toilets (6 Seater) for Ladies & Gents.

| S. No | Equipment/Goods                                                                                                                                                                                               |
|-------|---------------------------------------------------------------------------------------------------------------------------------------------------------------------------------------------------------------|
| 1     | supply and construction of Community Toilets & Public Toilets for Ladies & Gents with prefabricated materials using Prefabricated Technology of "Continuous PUF Sandwich Panel fixed to Tubular Steel Frame". |

Technical Specification -Supply and construction of Community Toilets 6/9 Seater for Ladies & Gents with prefabricated materials using Prefabricated Technology of "Continuous **PUF** Sandwich Panel fixed to Tubular Steel Frame".

## **Description :**

The prefabricated toilet blocks shall be suitable for mounting on readymade concrete floor / pillars. The components shall be fabricated at factory for easy to assembly at site.

#### Size :

- a) Community Toilet ( 6 Seater) : 5.0 x 3.0 x 2.4 mt
- b) Community Toilet (9 Seater): 5.0 x 3.0 x 2.4 mt