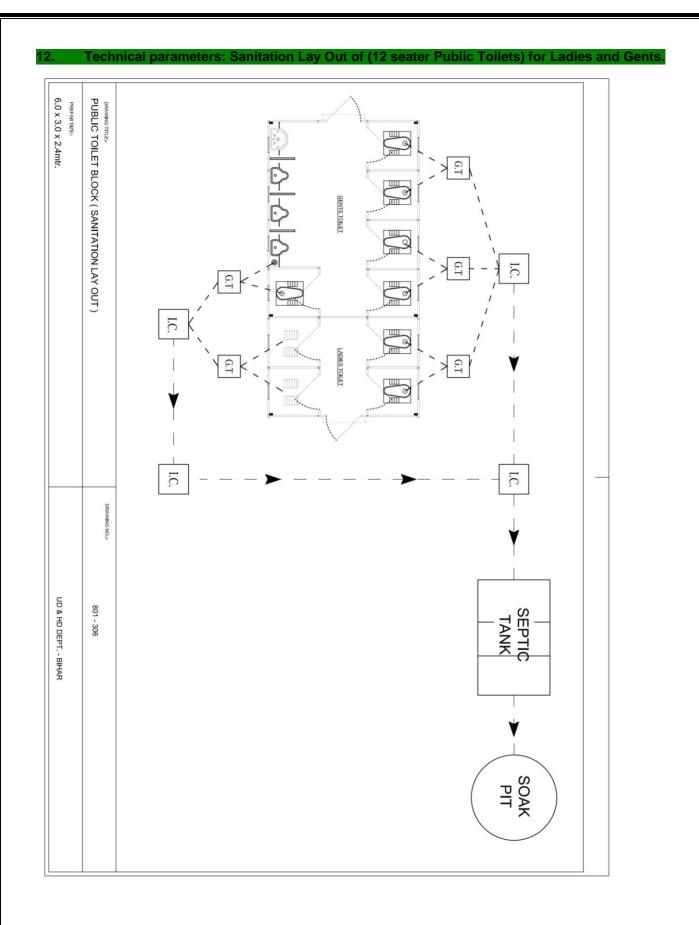

# 3. Public Toilets 12 Seater for Ladies and Gents.

Technical parameters : Foundation Section Details of 12 Seater Public Toilets for Ladies and Gents .

The Section details for the said Supply and construction of Public Toilets for Ladies and Gents with prefabricated materials using Prefabricated Technology will be as follows