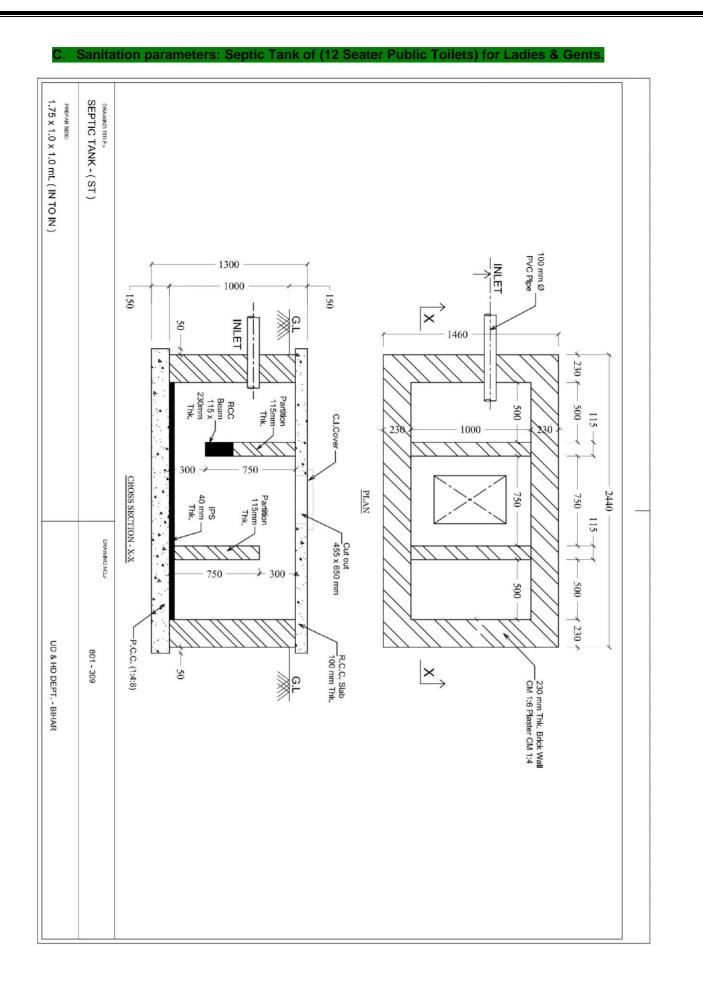

# 3. Public Toilets 12 Seater for Ladies and Gents.

Technical parameters : Foundation Section Details of 12 Seater Public Toilets for Ladies and Gents .

The Section details for the said Supply and construction of Public Toilets for Ladies and Gents with prefabricated materials using Prefabricated Technology will be as follows

**Technical** Specification -Supply and construction of Public Toilets 12 Seater for Ladies & Gents with prefabricated materials using Prefabricated Technology of "Continuous PUF Sandwich Panel fixed to Tubular Steel Frame".