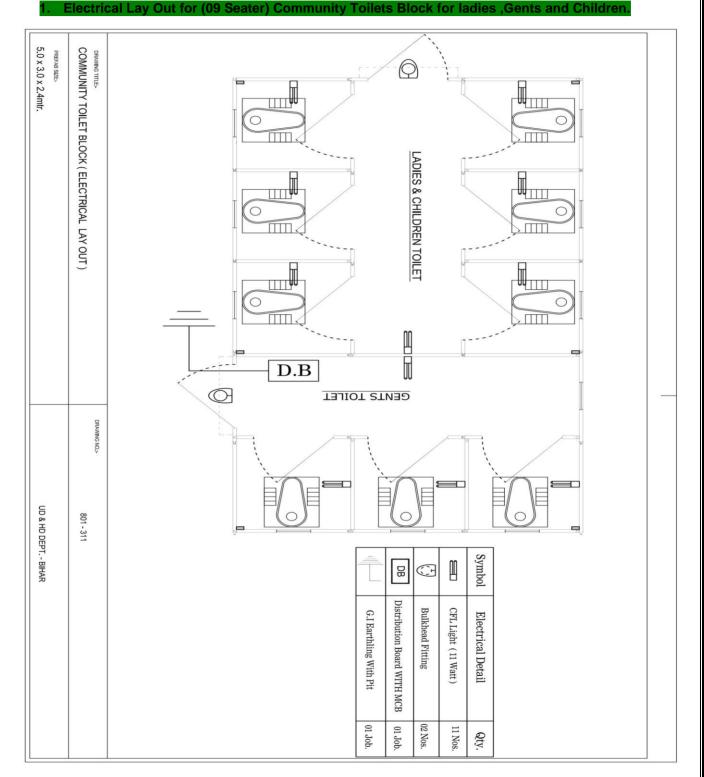

# 2. Community Toilets 09 Seater for Ladies, Gents and Children.

Technical parameters : Foundation Section Details of 9 Seater Community Toilets for Ladies, Gents and Children.

The Section details for the said Supply and construction of Community Toilets for Ladies ,Gents and Children with prefabricated materials using Prefabricated Technology will be as follows