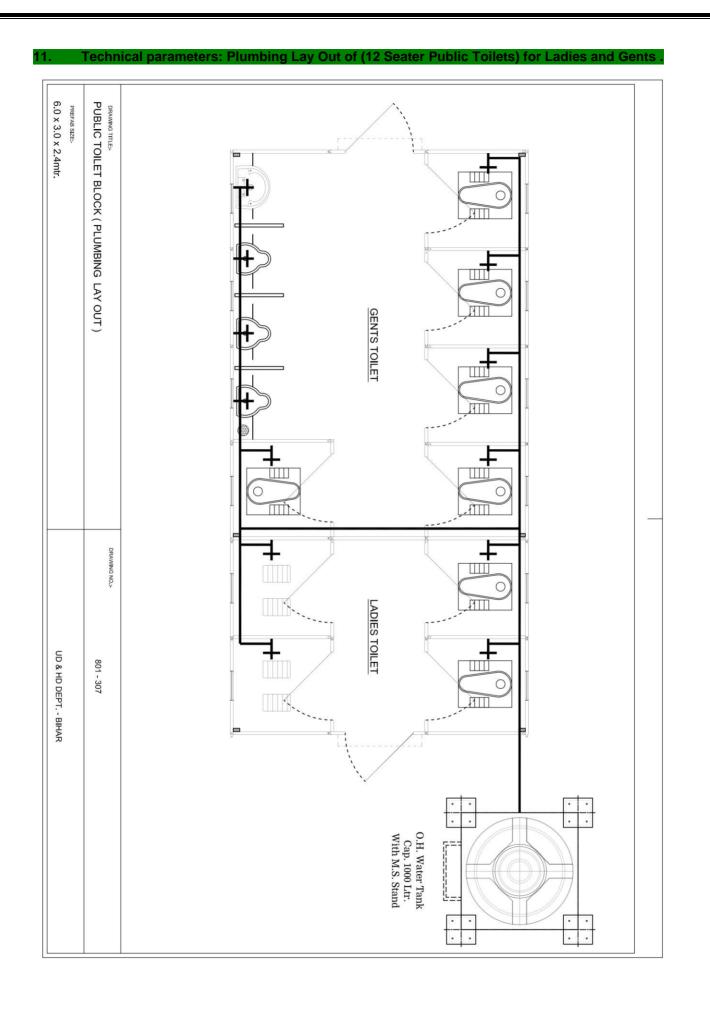

at outside, 1 no. Tower bolts at the center inside and handles shall be provided on both the sides. The size of door shall be as per mention in drawing.

# Air Ventilator :

The air ventilator shall be made out from readymade Aluminum Adjustable louvers type channels.and it will be fixed in the wall panels with suitable fasteners. Suitable plain glass shall be provided as a louvers. The size of air ventilator shall be as per mention in the drawing.

# **Other Details is Below:-**

# **1.** Technical parameters: Foundation Layout For O.H Water Tank Plan Details of (12 seater Public Toilets) for Ladies and Gents.



Bihar Urban Infrastructure Development Corporation Limited

Electrical

avout of (12

seater Public

Toilets) for

**Technical parameters:** 

adies and Gents.





#### Gents.