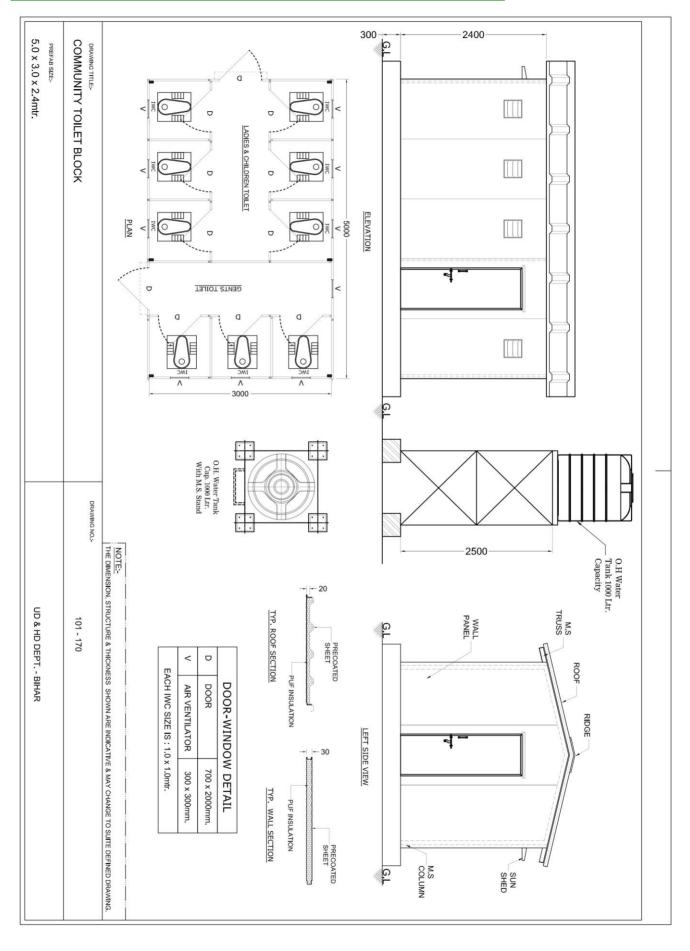

#### Size :

- a) Community Toilet ( 6 Seater) : 5.0 x 3.0 x 2.4 mt
- b) Community Toilet (9 Seater): 5.0 x 3.0 x 2.4 mt

# Door :

The door frame shall be made out with MS Folded section. The shutter shall be made out with Pre coated steel sheets both side of PUF as per wall panel. The door shutter shall be fixed with the door frame with hinges. The door shutter shall be provided with 1 No. aldrops at outside, 1 no. Tower bolts at the center inside and handles shall be provided on both the sides. The size of door shall be as per mention in drawing.

# Air Ventilator :

The air ventilator shall be made out from readymade Aluminum Adjustable louvers type channels.and it will be fixed in the wall panels with suitable fasteners. Suitable plain glass shall be provided as a louvers. The size of air ventilator shall be as per mention in the drawing.